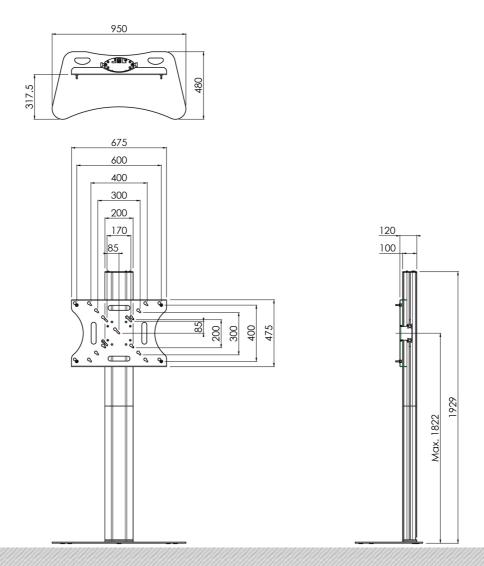

#### 062.1040 Fully divisible stand max. 65" incl. bracket max. 600-400

The SmartMetals fully divisible stand is particularly suitable for rental applications. Due to the stand being divided in 4 parts: the base plate, the column in two parts of 95cm and the VESA bracket, the stand and the screen can be transported compact in a flightcase. Furthermore this stand has three separate cable ducts, the flat panel can be fastened by means of coupling bolts and it can be installed without using any tools.

#### **Features**

Maximum length: 1822 mm (centre flat panel)

Weight: 61.00 kg

**Colour:** Dark grey, Aluminium **Maximum load:** 60 kg

Screen position: Landscape, Portrait

Inch range: max. 65 inch

Mobile / fixed: Fixed

Height adjustment: Manual Bracket/interface: Included Type bracket/interface: VESA

Range bracket/interface: Max. VESA 600x400

**Cable duct:** 15, 35, 15 mm Ø