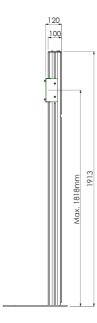

#### **Features**

Maximum length: 1900 mm

**Weight:** 38.50 kg

Colour: Dark grey, Aluminium

Maximum load: 65 kg

Screen position: Landscape, Portrait

Inch range: max. 70 inch

Mobile / fixed: Fixed