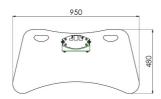

#### **Features**

Maximum length: 1900 mm

**Weight:** 38.50 kg

Colour: Dark grey, Aluminium

Maximum load: 65 kg

Screen position: Landscape, Portrait

Inch range: max. 70 inch

Mobile / fixed: Fixed