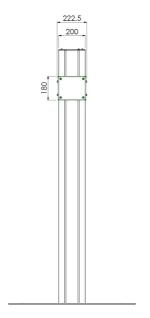

# Floor stand, fixed installation

062.1220 Floor stand, fixed installation, for flat panels max. 70 inch, 65 kg (mounting system 170 x 140 mm)

The SmartMetals® indivisible stand is particularly suitable for permanent installation. The stand allows positioning of the display over the full length of the column. Furthermore this stand has three separate cable ducts, the screen can be protected from theft by means of a padlock. A universal wall mount with mounting system 170 x 140 mm should be added, which can be chosen by looking at the weight and mounting pattern of the screen. !TIP! May you wish to mount multiple screens on this stand above one another, you can add stand head (art. no: 063.0820) and a screen mount.

Height adjustment: Manual Bracket/interface: Excluded Type bracket/interface: Universal Mounting system: 170 x 140 mm

**Cable duct:** 15, 35, 15 mm Ø