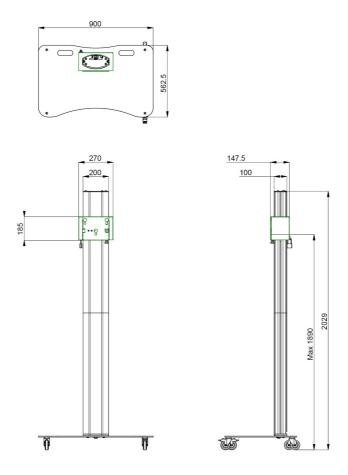

### **Features**

Maximum length: 2000 mm

**Weight:** 66.00 kg

Colour: Dark grey, Aluminium

Maximum load: 60 kg

Screen position: Landscape, Portrait

Inch range: max. 65 inch

Mobile / fixed: Mobile
Height adjustment: Manual
Bracket/interface: Excluded

Type bracket/interface: Three-point coupling Mounting system: Three-point coupling

**Cable duct:** 15, 35, 15 mm Ø