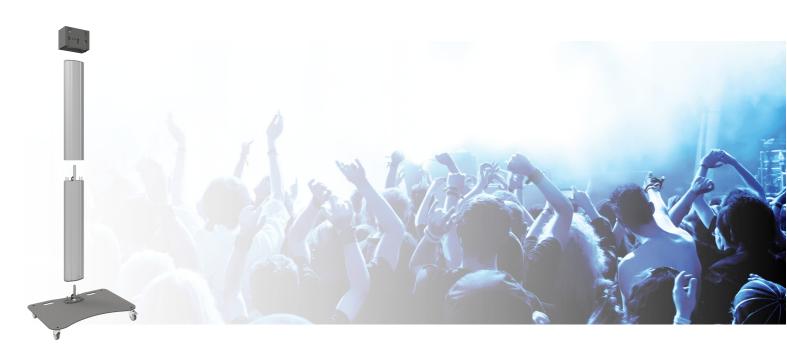

#### 062.1500 Fully divisible trolley, for flat panels up to 65 inch, 60 kg, single construction

The SmartMetals fully divisible stand is particularly suitable for rental applications. Due to the stand being divided in 4 parts: the base plate, the column in two parts of 95cm and the stand head, the stand and the screen can be transported compact in a flightcase. Furthermore this stand has three separate cable ducts, the screen can be protected from theft by means of a padlock and it can be installed without using any tools. A screen mount with three point coupling bolts should be added, which can be chosen by looking at the weight and mounting pattern of the screen.

### **Features**

Maximum length: 2000 mm

**Weight:** 66.00 kg

Colour: Dark grey, Aluminium

Maximum load: 60 kg

Screen position: Landscape, Portrait

Inch range: max. 65 inch

Mobile / fixed: Mobile
Height adjustment: Manual
Bracket/interface: Excluded

Type bracket/interface: Three-point coupling Mounting system: Three-point coupling

**Cable duct:** 15, 35, 15 mm Ø