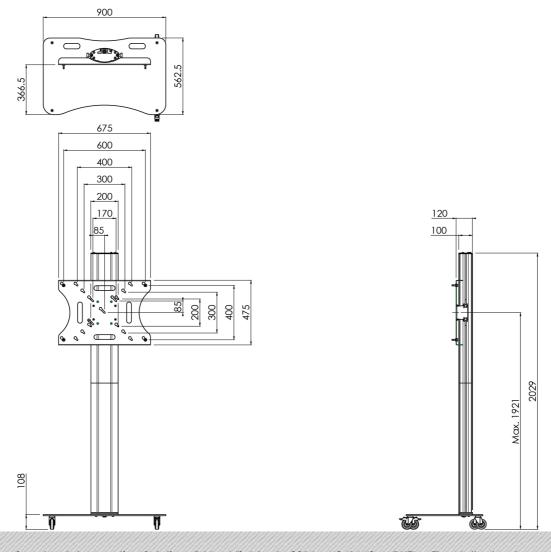

#### **Features**

Maximum length: 1921 mm (centre flat panel)

Weight: 69.00 kg

**Colour:** Dark grey, Aluminium **Maximum load:** 60 kg

Screen position: Landscape, Portrait

Inch range: max. 65 inch

Mobile / fixed: Mobile
Height adjustment: Manual
Bracket/interface: Included
Type bracket/interface: VESA

Range bracket/interface: Max. VESA 600-400

**Cable duct:** 15, 35, 15 mm Ø