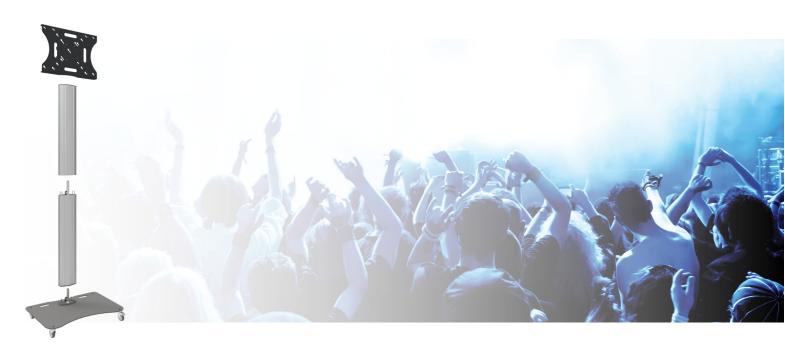

## Divisible trolley max. 65 inch

062.1540 Fully divisible trolley max. 65" incl. bracket max. 600-400

The SmartMetals fully divisible stand is particularly suitable for rental applications. Due to the stand being divided in 4 parts: the base plate, the column in two parts of 95cm and the VESA bracket, the stand and the screen can be transported compact in a flightcase. Furthermore this stand has three separate cable ducts, the flat panel can be fastened by means of coupling bolts and it can be installed without using any tools.