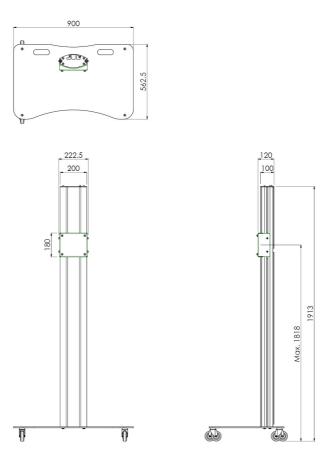

## Trolley, fixed installation

062.1720 Trolley, fixed installation, for flat panels max. 65 inch, 60 kg (mounting system 170 x 140 mm)

The SmartMetals® indivisible stand is particularly suitable for permanent installation. The stand allows positioning of the display over the full length of the column. Furthermore this stand has three separate cable ducts, the screen can be protected from theft by means of a padlock. A universal wall mount with mounting system 170 x 140 mm should be added, which can be chosen by looking at the weight and mounting pattern of the screen. !TIP! May you wish to mount multiple screens on this stand above one another, you can add stand head (art. no: 063.0820) and a screen mount.

#### **Features**

Maximum length: 1900 mm

**Weight:** 48.50 kg

Colour: Dark grey, Aluminium

Maximum load: 60 kg

Screen position: Landscape, Portrait

Inch range: max. 65 inch

Mobile / fixed: Mobile
Height adjustment: Manual
Bracket/interface: Excluded
Type bracket/interface: Universal
Mounting system: 170 x 140 mm
Cable duct: 15, 35, 15 mm Ø