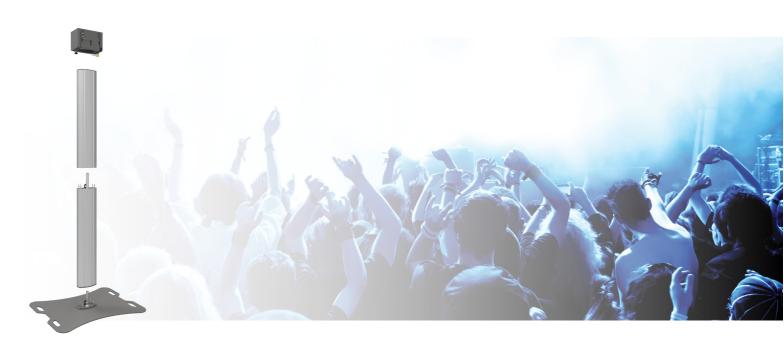

#### 062.2000 Fully divisible stand for 2 flat panels max. 65 inch (max. 100 kg), back to back

The SmartMetals fully divisible stand is particularly suitable for rental applications. Due to the stand being divided in 4 parts: the base plate, the column in two parts of 95cm and the stand head, the stand and the screen can be transported compact in a flightcase. Furthermore this stand has three separate cable ducts, the screen can be protected from theft by means of a padlock and it can be installed without using any tools. A screen mount with three point coupling bolts should be added, which can be chosen by looking at the weight and mounting pattern of the screen.