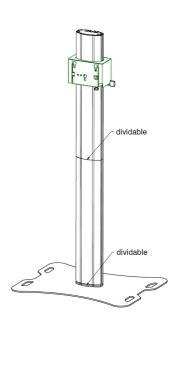

#### 062.2000 Fully divisible stand for 2 flat panels max. 65 inch (max. 100 kg), back to back

The SmartMetals fully divisible stand is particularly suitable for rental applications. Due to the stand being divided in 4 parts: the base plate, the column in two parts of 95cm and the stand head, the stand and the screen can be transported compact in a flightcase. Furthermore this stand has three separate cable ducts, the screen can be protected from theft by means of a padlock and it can be installed without using any tools. A screen mount with three point coupling bolts should be added, which can be chosen by looking at the weight and mounting pattern of the screen.