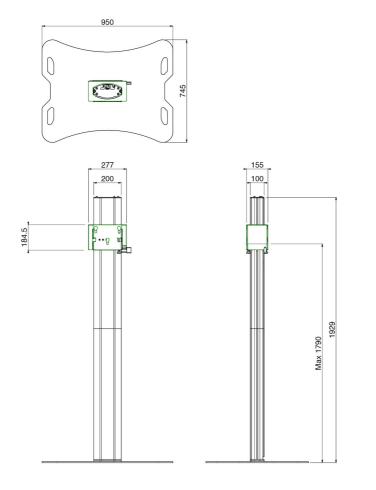

### **Features**

Maximum length: 1900 mm

**Weight:** 70.00 kg

**Colour:** Dark grey, Aluminium **Maximum load:** 100 kg

Screen position: Landscape, Portrait

Inch range: max. 65 inch

Mobile / fixed: Fixed Height adjustment: Manual

Bracket/interface: Excluded

Type bracket/interface: Three-point coupling Mounting system: Three-point coupling

**Cable duct:** 15, 35, 15 mm Ø