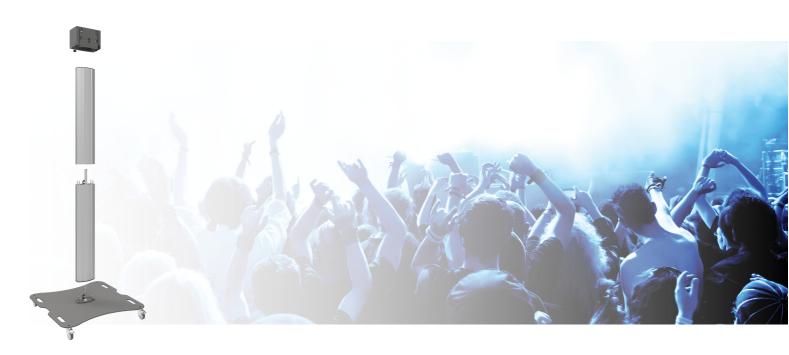

#### 062.2500 Fully divisible trolley for 2 flat panels max. 65 inch (max. 100 kg), back to back

The SmartMetals fully divisible stand is particularly suitable for rental applications. Due to the stand being divided in 4 parts: the base plate, the column in two parts of 95cm and the stand head, the stand and the screen can be transported compact in a flightcase. Furthermore this stand has three separate cable ducts, the screen can be protected from theft by means of a padlock and it can be installed without using any tools. A screen mount with three point coupling bolts should be added, which can be chosen by looking at the weight and mounting pattern of the screen.