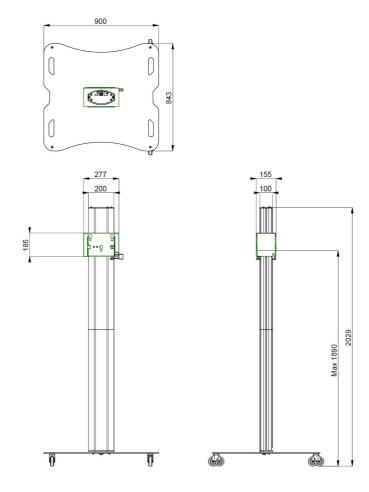

### **Features**

Maximum length: 2000 mm

**Weight:** 78.00 kg

**Colour:** Dark grey, Aluminium **Maximum load:** 100 kg

Screen position: Landscape, Portrait

Inch range: max. 65 inch

Mobile / fixed: Mobile Height adjustment: Manual Bracket/interface: Excluded

Type bracket/interface: Three-point coupling Mounting system: Three-point coupling

**Cable duct:** 15, 35, 15 mm Ø