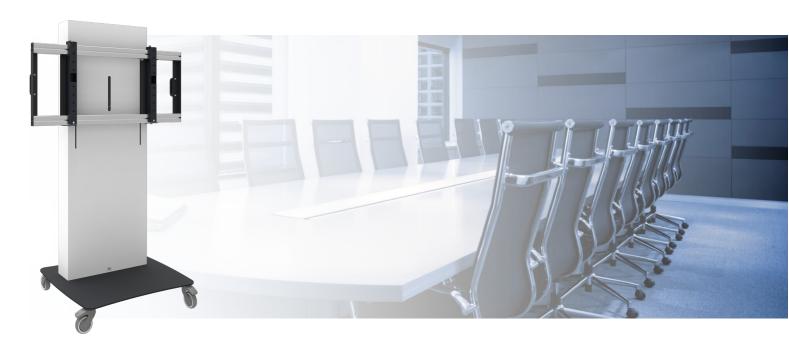

#### 062.2860 Business & VC trolley static, max. 86 inch max 100 kg

Besides our standard trolleys with and without height adjustment, used mostly in education, we have made available a range movable solutions for the use of (touch-)flat panels and VideoConference in the business market. These trolleys have a luxurious look and feel and offer the space to easily place your peripheral equipment out of sight in the enclosure. Available are several accessories to build-in such equipment and for a VideoConference camera or a soundbar are easy to mount adapters available.

**De 062.2860** is a solution on wheels and offers a fixed highest position for monitors between 55 - 86 inch with a maximum weight of 100 kg. The monitors centre can be freely determined from 1250 - 1500 mm from the floor; making the trolley ideal for use in meeting rooms and (compact) boardrooms. In case a higher position of the monitor is preferred, one could opt for the 062.2870 or one of the other electrical in height adjustable trolleys. Of course the SmartMetals team is there to help with advise and making the proper choice for your installations.