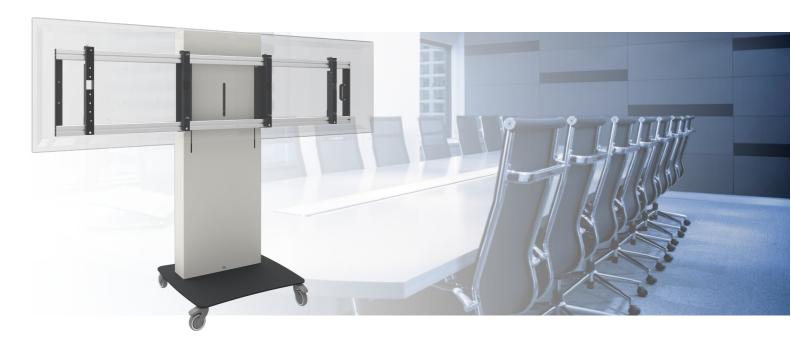

#### 062.2865 Business & VC trolley statisch, max 2x 65 inch max. 100 kg

Besides our standard trolleys with and without height adjustment, used mostly in education, we have made available a range movable solutions for the use of (touch-)flat panels and VideoConference in the business market. These trolleys have a luxurious look and feel and offer the space to easily place your peripheral equipment out of sight in the enclosure. Available are several accessories to build-in such equipment and for a VideoConference camera or a soundbar are easy to mount adapters available.

**De 062.2865** is a solution on wheels and offers a fixed highest position for two monitors of maximum 65 inch with a maximum weight of 100 kg (together). The monitors centre can be freely determined from 1250 - 1500 mm from the floor; making the trolley ideal for use in meeting rooms and (compact) boardrooms. In case a higher position of the monitor is preferred, one could opt for the 062.2875 or one of the other electrical in height adjustable trolleys. Of course the SmartMetals team is there to help with advise and making the proper choice for your installations.