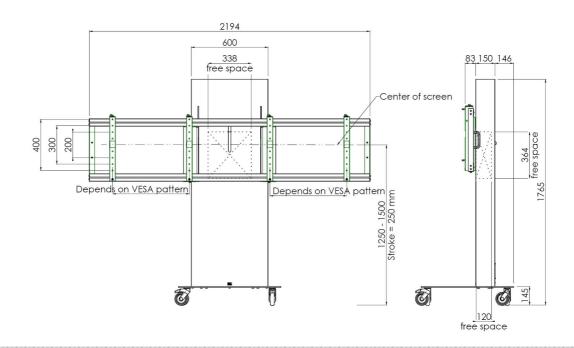

**De 062.2865** is a solution on wheels and offers a fixed highest position for two monitors of maximum 65 inch with a maximum weight of 100 kg (together). The monitors centre can be freely determined from 1250 - 1500 mm from the floor; making the trolley ideal for use in meeting rooms and (compact) boardrooms. In case a higher position of the monitor is preferred, one could opt for the 062.2875 or one of the other electrical in height adjustable trolleys. Of course the SmartMetals team is there to help with advise and making the proper choice for your installations.

### **Features**

Minimum length: 1250 mm (centre panel)

Maximum length: 1500 mm (centre panel)

Weight: 100.00 kg Colour: White, Black Maximum load: 100 kg Screen position: Landscape Inch range: max. 2x 65 inch Mobile / fixed: Mobile

**Height adjustment:** 250 mm manual

**Bracket/interface:** Included **Type bracket/interface:** VESA

Range bracket/interface: VESA 400 high