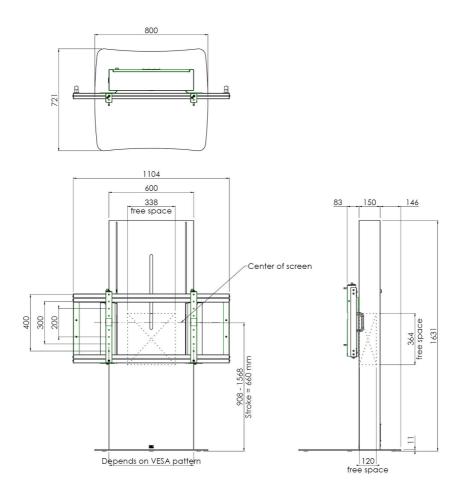

**De 062.2871** is a freestanding solution and offers an electrically adjustable highest position for monitors between 55 - 86 inch with a maximum weight of 100 kg. The monitors centre can be freely determined from 908 - 1568 mm from the floor; making the trolley ideal for use in meeting rooms and (compact) boardrooms. In case a fixed position of the monitor is preferred, one could opt for the 062.2861 or one of the other trolleys. Of course the SmartMetals team is there to help with advise and making the proper choice for your installations.

### **Features**

Minimum length: 908 mm (centre VESA)

Maximum length: 1568 mm (centre VESA)

Colour: White, Black
Maximum load: 100 kg

Screen position: Landscape, Portrait

Inch range: max. 86 inch

Mobile / fixed: Fixed

Height adjustment: Electrical 660 mm, speed up to 38 mm/s

**Bracket/interface:** Included **Type bracket/interface:** VESA

Range bracket/interface: VESA 400 high Other information: Incl. anti-collision