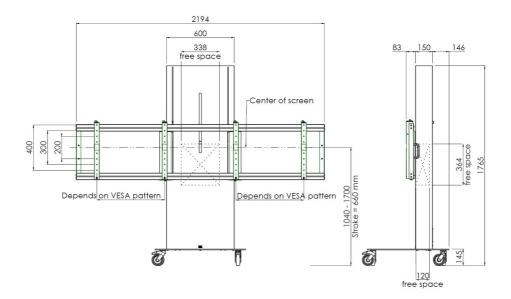

**De 062.2870** is a solution on wheels and offers an electrically adjustable highest position for monitors between 55 - 84 inch with a maximum weight of 100 kg. The monitors centre can be freely determined from 1040 - 1700 mm from the floor; making the trolley ideal for use in meeting rooms and (compact) boardrooms. In case a fixed position of the monitor is preferred, one could opt for the 062.2860 or one of the other trolleys. Of course the SmartMetals team is there to help with advise and making the proper choice for your installations.

### Features

Minimum length: 1040 mm centre panel Maximum length: 1700 mm centre panel Weight: 100.00 kg Colour: White, Black Maximum load: 100 kg Screen position: Landscape Inch range: max 2x 65 inch Mobile / fixed: Mobile Height adjustment: Electrical 660 mm, speed up to 38 mm/s Bracket/interface: Included Type bracket/interface: VESA Range bracket/interface: VESA 400 high Other information: Incl. anti-collision