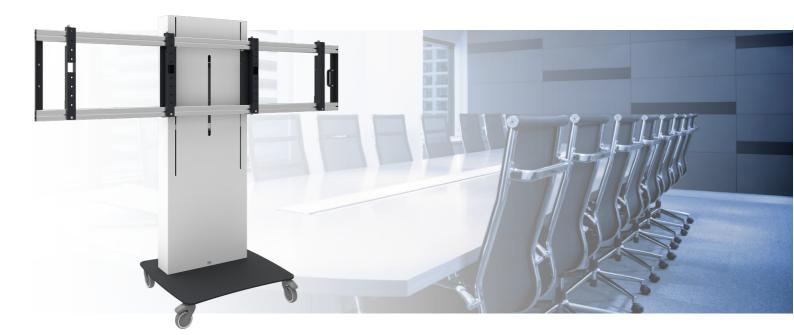

#### 062.2875 Business & VC trolley electric height adjustment max. 2x65" 100 kg

Besides our standard trolleys with and without height adjustment, used mostly in education, we have made available a range movable solutions for the use of (touch-)flat panels and VideoConference in the business market. These trolleys have a luxurious look and feel and offer the space to easily place your peripheral equipment out of sight in the enclosure. Available are several accessories to build-in such equipment and for a VideoConference camera or a soundbar are easy to mount adapters available.

**De 062.2870** is a solution on wheels and offers an electrically adjustable highest position for monitors between 55 - 84 inch with a maximum weight of 100 kg. The monitors centre can be freely determined from 1040 - 1700 mm from the floor; making the trolley ideal for use in meeting rooms and (compact) boardrooms. In case a fixed position of the monitor is preferred, one could opt for the 062.2860 or one of the other trolleys. Of course the SmartMetals team is there to help with advise and making the proper choice for your installations.