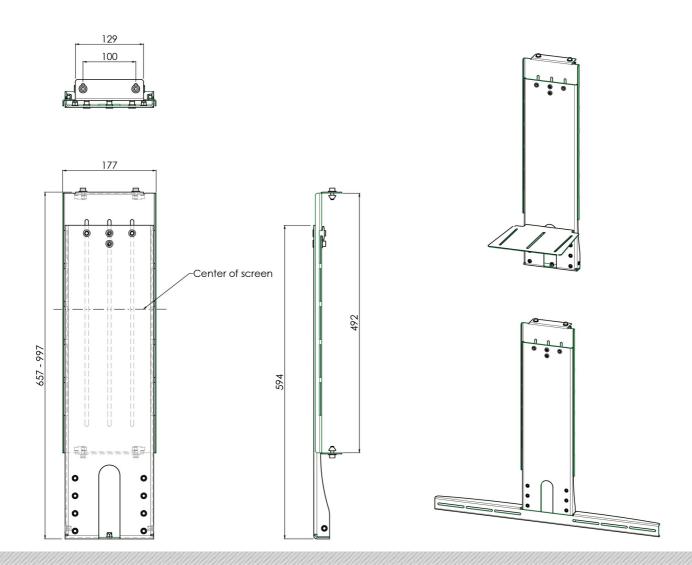

## Features

**Minimum length:** 657 mm **Maximum length:** 997 mm

Weight: 4.20 kg Colour: White Maximum load: 30 kg Screen position: Landscape

**Inch range**: Max. 98 inch / 2x2 55 inch **Height adjustment**: 340 mm (manual)