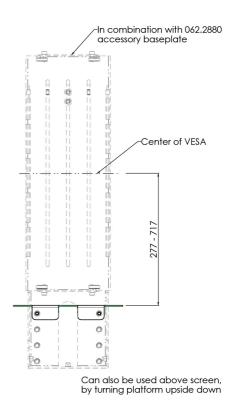

## Features

Minimum length: 217 mm (centre VESA) Maximum length: 717 mm (centre VESA) Weight: 0.80 kg Colour: White Maximum load: 2 kg Height adjustment: 440 mm (manual) Range bracket/interface: 229 x 220 mm Other information: Requires to be combined with 062.2880 Accessory base plate