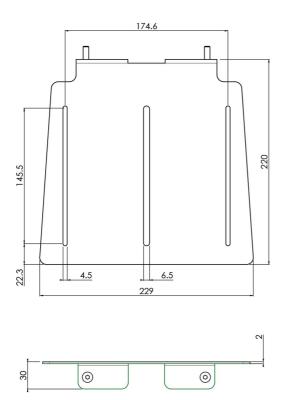

## Features

Minimum length: 217 mm (centre VESA) Maximum length: 717 mm (centre VESA) Weight: 0.80 kg Colour: White Maximum load: 2 kg Height adjustment: 440 mm (manual) Range bracket/interface: 229 x 220 mm Other information: Requires to be combined with 062.2880 Accessory base plate