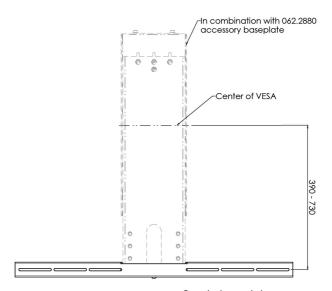

#### 062.2882 Business & VC trolley soundbar bracket

This soundbar support is to be fastened to the accessory base plate is for our Business trolleys and stands. A camera mount can be fastened as well to this base plate.

# Features

6.5

Minimum length: 390 mm (from centre VESA) Maximum length: 730 mm (from centre VESA) Weight: 1.00 kg Colour: White Maximum load: 4 kg Inch range: max. 98 inch / 2x2 VideoWall Height adjustment: 440 mm (manual) Range bracket/interface: 180 - 724 mm Other information: Requires to be combined with 062.2880 accesory base plate