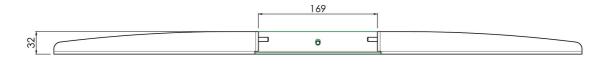

#### 062.2882 Business & VC trolley soundbar bracket

This soundbar support is to be fastened to the accessory base plate is for our Business trolleys and stands. A camera mount can be fastened as well to this base plate.

# Features

6.5

Minimum length: 390 mm (from centre VESA) Maximum length: 730 mm (from centre VESA) Weight: 1.00 kg Colour: White Maximum load: 4 kg Inch range: max. 98 inch / 2x2 VideoWall Height adjustment: 440 mm (manual) Range bracket/interface: 180 - 724 mm Other information: Requires to be combined with 062.2880 accesory base plate