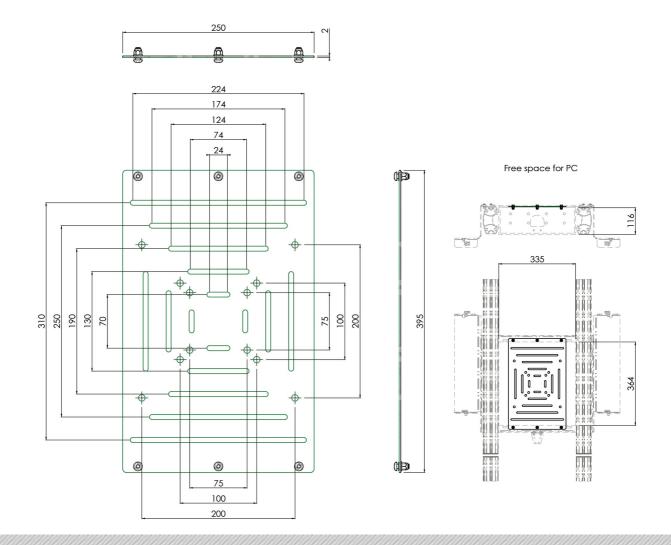

### Features

Maximum length: 364x350x116 mm Weight: 1.40 kg Colour: White Maximum load: 10 kg Type bracket/interface: Universal Range bracket/interface: VESA 75 ~ 200

SmartMetals Mounting Solutions B.V. • Vlietskade 8016 • 4241 WS ARKEL • The Netherlands T +31 (0)88 70 60 100 • E info@smartmetals.nl • W www.smartmetals.nl