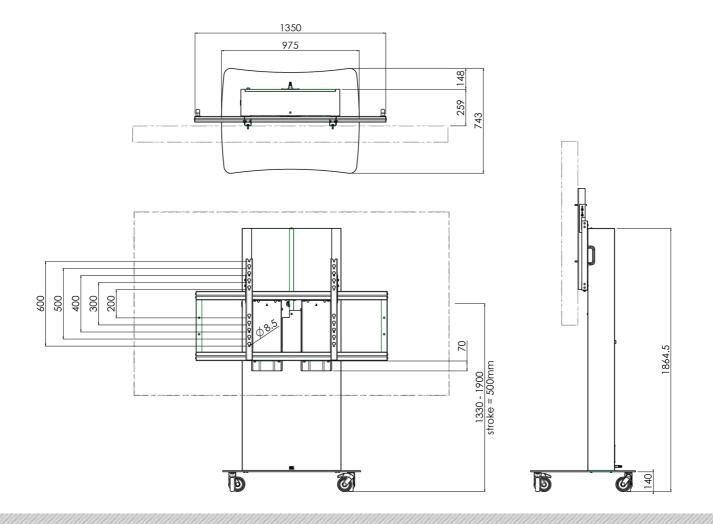

**De 062.2900** is a solution on wheels and offers an electrically adjustable highest position for monitors max. 98 inch with a maximum weight of 180 kg. The monitors centre can be freely determined from 1400 - 1900 mm from the floor; making the trolley ideal for use in meeting rooms and (compact) boardrooms. In case a fixed position of the monitor is preferred, one could opt for one of the other trolleys. Of course the SmartMetals team is there to help with advise and making the proper choice for your installations.

### **Features**

Minimum length: 1400 mm (centre flat panel)

Maximum length: 1900 mm (centre flat panel)

Weight: 145.00 kg Colour: White, Black Maximum load: 180 kg Screen position: Landscape Inch range: Max. 98 inch Mobile / fixed: Mobile

Height adjustment: 500 mm electrical, speed up to 20 mm/s &

70 mm manually

**Bracket/interface:** Included **Type bracket/interface:** VESA

Range bracket/interface: Max. VESA 1200-600