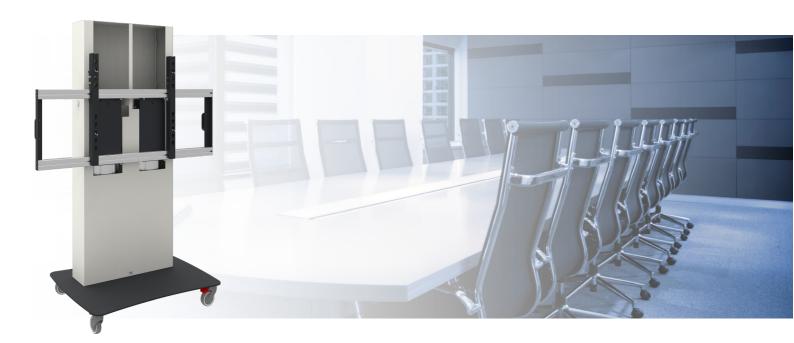

#### 062.2900 Business & VC trolley electric height adjustment, max. 98 inch 180 kg

Besides our standard trolleys with and without height adjustment, used mostly in education, we have made available a range movable solutions for the use of (touch-)flat panels and VideoConference in the business market. These trolleys have a luxurious look and feel and offer the space to easily place your peripheral equipment out of sight in the enclosure. Available are several accessories to build-in such equipment and for a VideoConference camera or a soundbar are easy to mount adapters available.

**De 062.2900** is a solution on wheels and offers an electrically adjustable highest position for monitors max. 98 inch with a maximum weight of 180 kg. The monitors centre can be freely determined from 1400 - 1900 mm from the floor; making the trolley ideal for use in meeting rooms and (compact) boardrooms. In case a fixed position of the monitor is preferred, one could opt for one of the other trolleys. Of course the SmartMetals team is there to help with advise and making the proper choice for your installations.