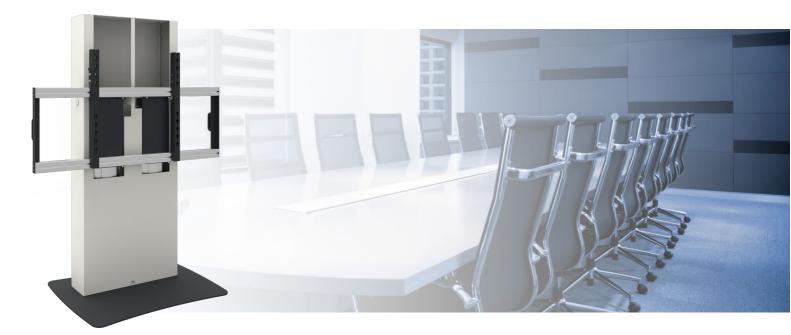

#### 062.2905 Business & VC freestanding electrical height adjustment, max 98" 180 kg

Besides our standard trolleys with and without height adjustment, used mostly in education, we have made available a range movable solutions for the use of (touch-)flat panels and VideoConference in the business market. These trolleys have a luxurious look and feel and offer the space to easily place your peripheral equipment out of sight in the enclosure. Available are several accessories to build-in such equipment and for a VideoConference camera or a soundbar are easy to mount adapters available.

**De 062.2905** is a freestanding solution and offers an electrically adjustable highest position for monitors max. 98 inch with a maximum weight of 180 kg. The monitors centre can be freely electrically determined from 1192 - 1760 mm, plus 70mm mannually, from the floor; making the trolley ideal for use in meeting rooms and (compact) boardrooms. In case a fixed position of the monitor is preferred, one could opt for one of the other trolleys. Of course the SmartMetals team is there to help with advise and making the proper choice for your installations.