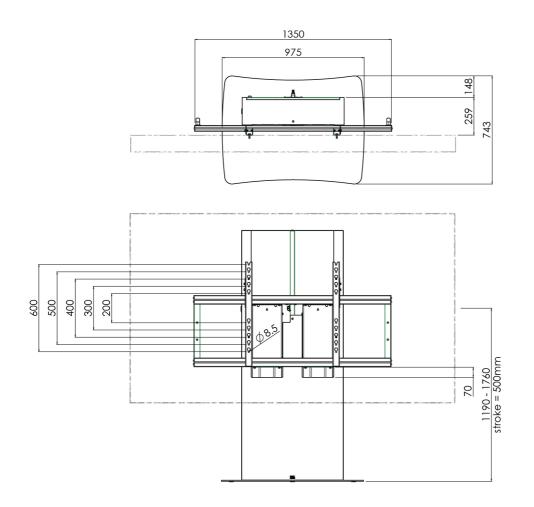

**De 062.2905** is a freestanding solution and offers an electrically adjustable highest position for monitors max. 98 inch with a maximum weight of 180 kg. The monitors centre can be freely electrically determined from 1192 - 1760 mm, plus 70mm mannually, from the floor; making the trolley ideal for use in meeting rooms and (compact) boardrooms. In case a fixed position of the monitor is preferred, one could opt for one of the other trolleys. Of course the SmartMetals team is there to help with advise and making the proper choice for your installations.

# Features

Minimum length: 1190 mm (centre flat panel) +70mm Maximum length: 1760 mm (centre flat panel) +70mm Weight: 145.00 kg Colour: White, Black Maximum load: 180 kg Screen position: Landscape Inch range: Max. 98 inch Mobile / fixed: Fixed Height adjustment: 500 mm electrical, speed up to 20 mm/s & 70mm manually Bracket/interface: Included Type bracket/interface: VESA Range bracket/interface: Max. VESA 1200-600