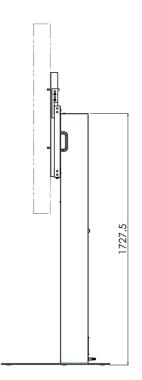

**De 062.2905** is a freestanding solution and offers an electrically adjustable highest position for monitors max. 98 inch with a maximum weight of 180 kg. The monitors centre can be freely electrically determined from 1192 - 1760 mm, plus 70mm mannually, from the floor; making the trolley ideal for use in meeting rooms and (compact) boardrooms. In case a fixed position of the monitor is preferred, one could opt for one of the other trolleys. Of course the SmartMetals team is there to help with advise and making the proper choice for your installations.

# Features

Minimum length: 1190 mm (centre flat panel) +70mm Maximum length: 1760 mm (centre flat panel) +70mm Weight: 145.00 kg Colour: White, Black Maximum load: 180 kg Screen position: Landscape Inch range: Max. 98 inch Mobile / fixed: Fixed Height adjustment: 500 mm electrical, speed up to 20 mm/s & 70mm manually Bracket/interface: Included Type bracket/interface: VESA Range bracket/interface: Max. VESA 1200-600