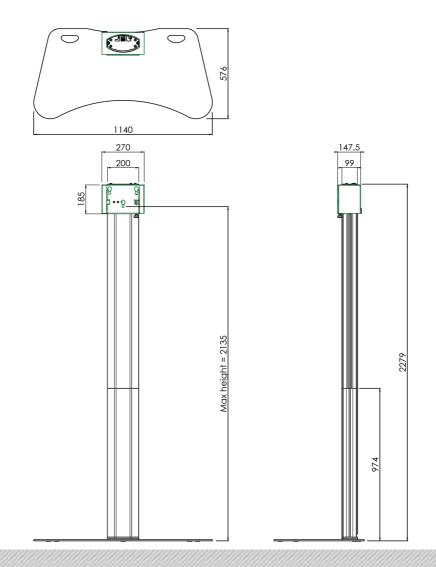

# Features

Maximum length: 2135 mm (centre VESA) Weight: 67.00 kg Colour: Dark grey, Aluminium Maximum load: 85 kg Screen position: Landscape, Portrait Inch range: max. 90 inch Mobile / fixed: Fixed Height adjustment: Manual Bracket/interface: Excluded Type bracket/interface: Three-point coupling Mounting system: Three-point coupling Cable duct: 15, 35, 15 mm Ø