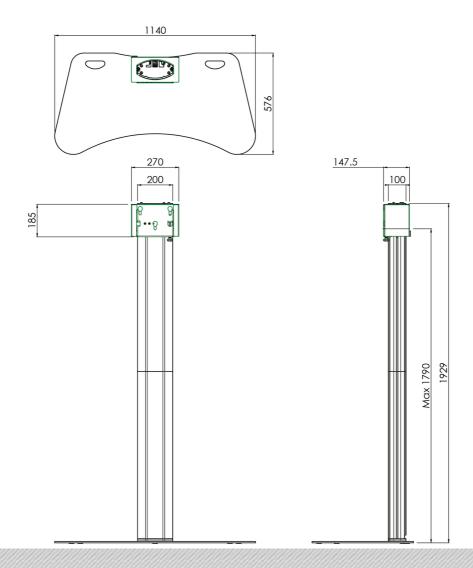

### **Features**

Maximum length: 1900 mm

**Weight:** 67.00 kg

Colour: Dark grey, Aluminium

Maximum load: 85 kg

Screen position: Landscape, Portrait

Inch range: max. 90 inch

Mobile / fixed: Fixed

**Height adjustment:** Manual **Bracket/interface:** Excluded

Type bracket/interface: Three-point coupling

Mounting system: Three-point coupling

**Cable duct:** 15, 35, 15 mm Ø