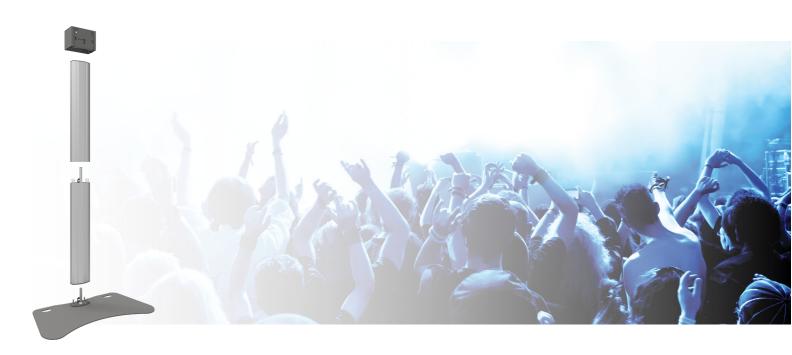

#### 062.3000 Fully divisible stand for flat panels up to 90 inch, 85 kg, single construction

The SmartMetals fully divisible stand is particularly suitable for rental applications. Due to the stand being divided in 4 parts: the base plate, the column in two parts of 95cm and the stand head, the stand and the screen can be transported compact in a flightcase. Furthermore this stand has three separate cable ducts, the screen can be protected from theft by means of a padlock and it can be installed without using any tools. A screen mount with three point coupling bolts should be added, which can be chosen by looking at the weight and mounting pattern of the screen.

### **Features**

Maximum length: 1900 mm

**Weight:** 67.00 kg

Colour: Dark grey, Aluminium

Maximum load: 85 kg

Screen position: Landscape, Portrait

Inch range: max. 90 inch

Mobile / fixed: Fixed

**Height adjustment:** Manual **Bracket/interface:** Excluded

Type bracket/interface: Three-point coupling

Mounting system: Three-point coupling

**Cable duct:** 15, 35, 15 mm Ø