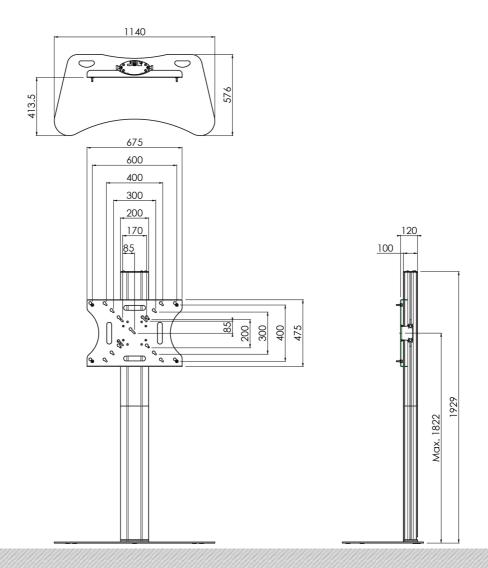

### **Features**

Maximum length: 1822 mm (centre flat panel)

Weight: 68.00 kg

**Colour:** Dark grey, Aluminium **Maximum load:** 85 kg

Screen position: Landscape, Portrait

Inch range: max. 90 inch

Mobile / fixed: Fixed

Height adjustment: Manual Bracket/interface: Included Type bracket/interface: VESA

Range bracket/interface: Max. VESA 600-400

**Cable duct:** 15, 35, 15 mm Ø