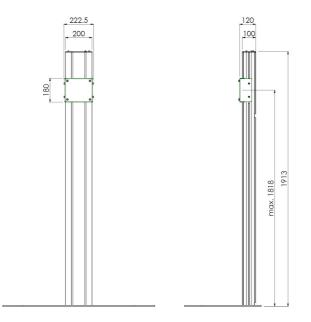

#### Features

Maximum length: 1900 mm Weight: 50.50 kg Colour: Dark grey, Aluminium Maximum load: 85 kg Screen position: Landscape, Portrait Inch range: max. 90 inch Mobile / fixed: Fixed Height adjustment: Manual Bracket/interface: Excluded Type bracket/interface: Universal Mounting system: 170 x 140 mm Cable duct: 15, 35, 15 mm Ø