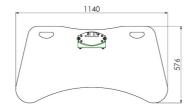

#### Features

Maximum length: 1900 mm Weight: 50.50 kg Colour: Dark grey, Aluminium Maximum load: 85 kg Screen position: Landscape, Portrait Inch range: max. 90 inch Mobile / fixed: Fixed Height adjustment: Manual Bracket/interface: Excluded Type bracket/interface: Universal Mounting system: 170 x 140 mm Cable duct: 15, 35, 15 mm Ø