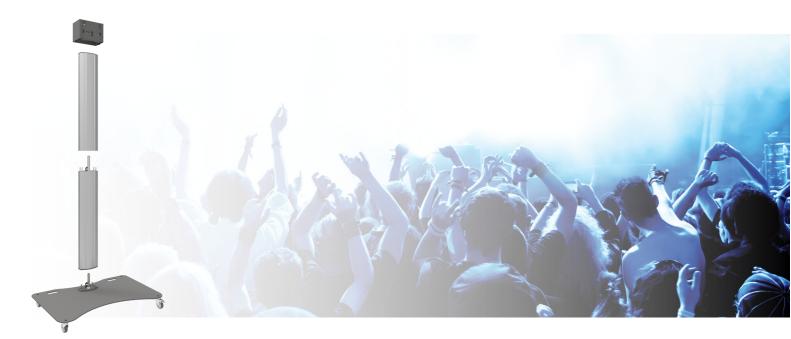

#### 062.3500 Fully divisible trolley for flat panels up to 90 inch, 85 kg, single construction

The SmartMetals fully divisible stand is particularly suitable for rental applications. Due to the stand being divided in 4 parts: the base plate, the column in two parts of 95cm and the stand head, the stand and the screen can be transported compact in a flightcase. Furthermore this stand has three separate cable ducts, the screen can be protected from theft by means of a padlock and it can be installed without using any tools. A screen mount with three point coupling bolts should be added, which can be chosen by looking at the weight and mounting pattern of the screen.