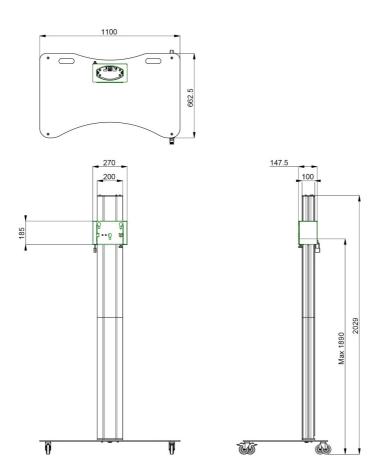

# Features

Maximum length: 2000 mm Weight: 77.50 kg Colour: Dark grey, Aluminium Maximum load: 85 kg Screen position: Landscape, Portrait Inch range: max. 90 inch Mobile / fixed: Mobile Height adjustment: Manual Bracket/interface: Excluded Type bracket/interface: Three-point coupling Mounting system: Three-point coupling Cable duct: 15, 35, 15 mm Ø