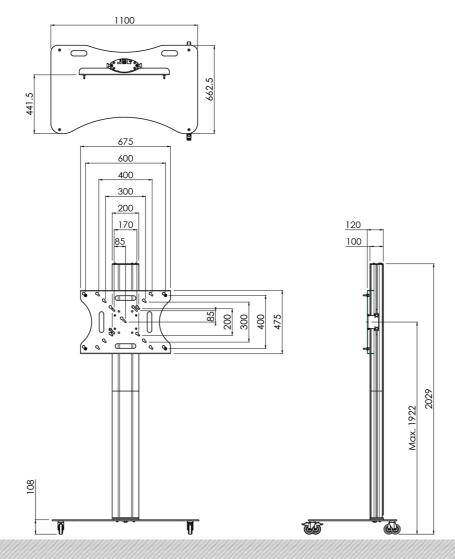

#### **Features**

Maximum length: 1922 mm (centre flat panel)

**Weight:** 80.00 kg

Colour: Dark grey, Aluminium Maximum load: Max. 85 kg Screen position: Landscape, Portrait

Inch range: Max. 90 inch

Mobile / fixed: Mobile
Height adjustment: Manual
Bracket/interface: Included
Type bracket/interface: VESA

Range bracket/interface: Max. VESA 600-400

**Cable duct:** 15, 35, 15 mm Ø