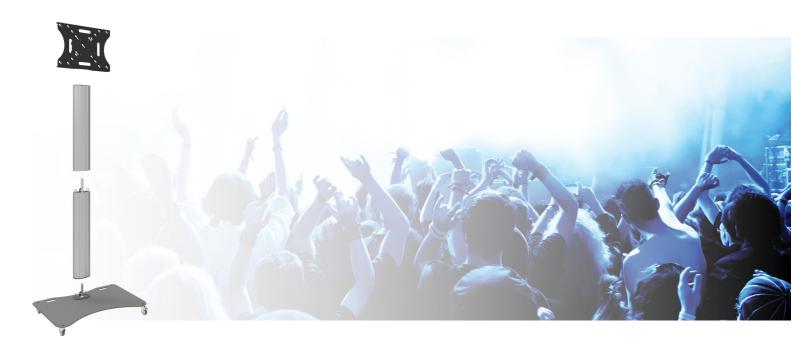

# Divisible trolley max. 90 inch

062.3540 Fully divisible trolley max. 90" incl. bracket max. 600-400

The SmartMetals fully divisible stand is particularly suitable for rental applications. Due to the stand being divided in 4 parts: the base plate, the column in two parts of 95cm and the VESA bracket, the stand and the screen can be transported compact in a flightcase. Furthermore this stand has three separate cable ducts, the flat panel can be fastened by means of coupling bolts and it can be installed without using any tools.