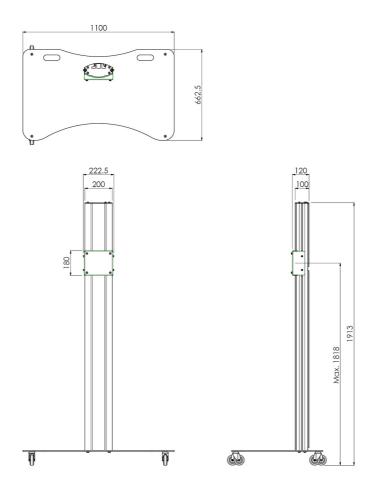

#### **Features**

Maximum length: 1900 mm

**Weight:** 59.80 kg

Colour: Dark grey, Aluminium

Maximum load: 85 kg

Screen position: Landscape, Portrait

Inch range: max. 90 inch

Mobile / fixed: Mobile
Height adjustment: Manual
Bracket/interface: Excluded
Type bracket/interface: Universal
Mounting system: 170 x 140 mm
Cable duct: 15, 35, 15 mm Ø