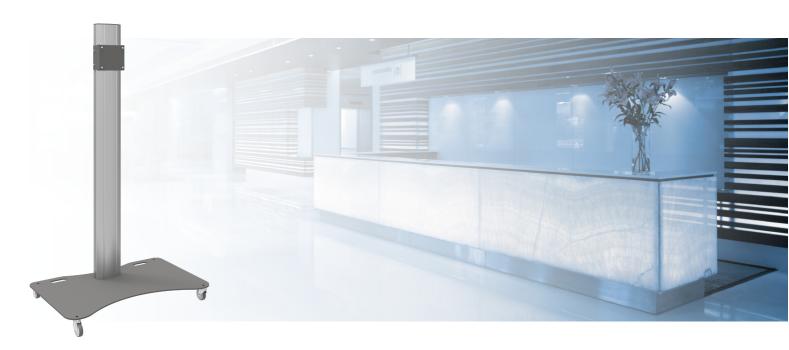

## Trolley, fixed installation

062.3720 Trolley, fixed installation, for flat panels max. 85 kg, 90 inch (mounting system 170 x 140 mm)

The SmartMetals® indivisible stand is particularly suitable for permanent installation. The stand allows positioning of the display over the full length of the column. Furthermore this stand has three separate cable ducts, the screen can be protected from theft by means of a padlock. A universal wall mount with mounting system 170 x 140 mm should be added, which can be chosen by looking at the weight and mounting pattern of the screen. !TIP! May you wish to mount multiple screens on this stand above one another, you can add stand head (art. no: 063.0820) and a screen mount.