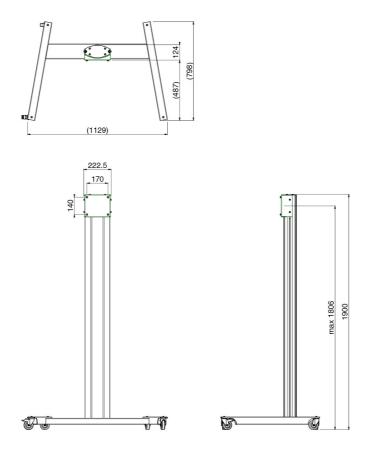

#### **Features**

Maximum length: 1806 mm (centre screen)

**Weight:** 29.70 kg

**Colour:** Dark grey, Aluminium **Maximum load:** 85 kg

Screen position: Landscape, Portrait

Inch range: max. 90 inch

Mobile / fixed: Mobile
Height adjustment: Manual
Bracket/interface: Excluded
Type bracket/interface: Universal
Mounting system: 170 x 140 mm

Cable duct: 25 mm Ø