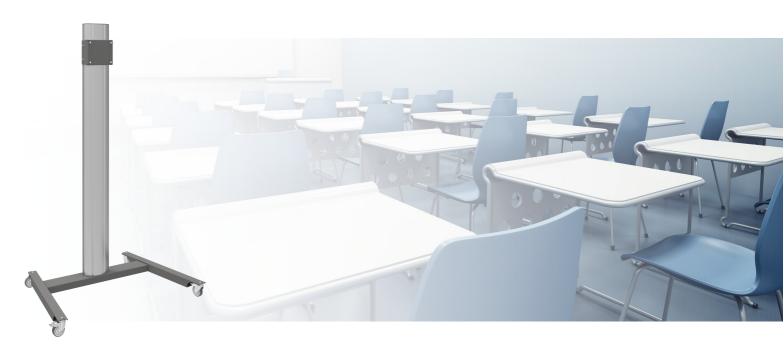

#### 062.3905 Indivisible trolley for flat panels up to 85 kg, 90 inch (economy version)

A good alternative for the 062.3720: in the Netherlands and internationally it is difficult to ship indivisible stands. Of course we try to guarantee safety and prevent damages from happening, but we almost cannot avoid booking a pallet place for each stand. SmartMetals presents a simpler version of the current indivisible stand, to reduce transport costs for our customers: it has a new column, a different stand head and a divisible base plate. This stand can be shipped in a box, of which approx. 20 can be shipped on 2 pallet places. One of the following screen mounts should be added: 052.1000/.2000/.6000, which can be chosen based upon the weight and mounting pattern of the screen.