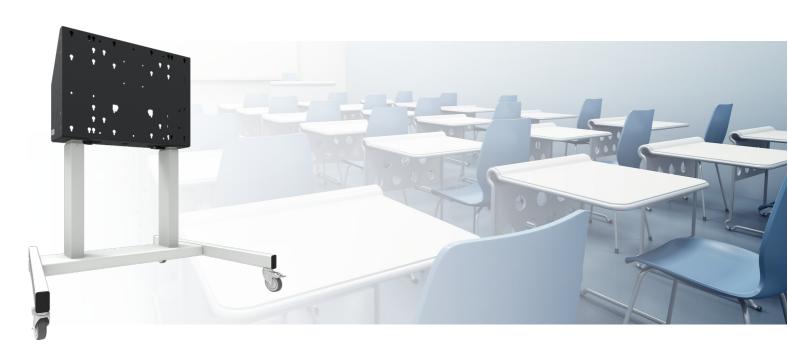

#### 062.7205W Floor lift on wheels incl. anti-collision, max. 86 inch, 120 kg - WHITE

This white trolley offers thanks to its double columns extra stability and robustness for working with a touch display. The display can easily be adjusted in height with the remote control, it adjusts it silently & electrically in height. At the back side of the mounting utility, space is reserved for placing a mini PC or thin client.

The stand offers an integrated bracket with a VESA of maximum 600-400. Product is good accessible with the accessories of the floor lifts (for example five surface solution, soundbar bracket or a compact locking lid can easily be utilized). Besides that, handles are now available for all floor stands with a lift system.