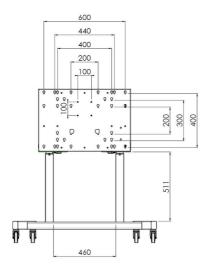

The stand offers an integrated bracket with a VESA of maximum 600-400. Product is good accessible with the accessories of the floor lifts (for example five surface solution, soundbar bracket or a compact locking lid can easily be utilized). Besides that, handles are now available for all floor stands with a lift system.

#### **Features**

Minimum length: 903 mm

Maximum length: 1563 mm (centre VESA)

Weight: 41.00 kg Colour: White

Maximum load: 120 kg

Screen position: Landscape, Portrait

Inch range: max. 86 inch

Mobile / fixed: Mobile

Height adjustment: Electrical 660mm, speed up to 38 mm/s

**Bracket/interface:** Included **Type bracket/interface:** VESA

Range bracket/interface: Max. VESA 600-400

Cable duct: 30 mm  $\emptyset$ 

Other information: Standard equipped with anti-collision