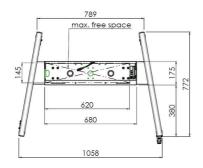

The stand offers an integrated bracket with a VESA of maximum 600-400. Product is good accessible with the accessories of the floor lifts (for example five surface solution, soundbar bracket or a compact locking lid can easily be utilized). Besides that, handles are now available for all floor stands with a lift system.

#### **Features**

Minimum length: 903 mm

Maximum length: 1563 mm (centre VESA)

Weight: 41.00 kg Colour: White

Maximum load: 120 kg

Screen position: Landscape, Portrait

Inch range: max. 86 inch

Mobile / fixed: Mobile

Height adjustment: Electrical 660mm, speed up to 38 mm/s

**Bracket/interface:** Included **Type bracket/interface:** VESA

Range bracket/interface: Max. VESA 600-400

Cable duct: 30 mm  $\emptyset$ 

Other information: Standard equipped with anti-collision