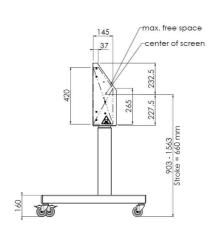

#### **Features**

Minimum length: 903 mm

Maximum length: 1563 mm (centre VESA)

Weight: 41.00 kg Colour: White

Maximum load: 120 kg

Screen position: Landscape, Portrait

Inch range: max. 86 inch

Mobile / fixed: Mobile

Height adjustment: Electrical 660mm, speed up to 38 mm/s

**Bracket/interface:** Included **Type bracket/interface:** VESA

Range bracket/interface: Max. VESA 600-400

Cable duct: 30 mm  $\emptyset$ 

Other information: Standard equipped with anti-collision