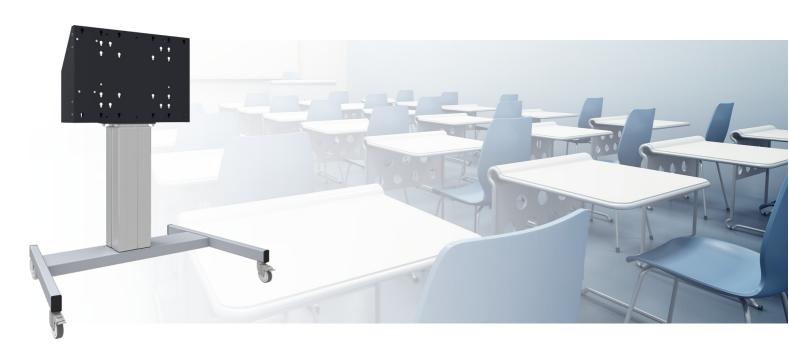

### Floor lift on wheels

062.7270 Floor lift on wheels for (touch-) flat screens max. 70 inch, 120 kg SILVER-GREY

Just recently we released products 062.7270 (silver-grey) and 062.7275 (black), motorized trolleys for Touch screens up to VESA 600-400 max. 120kg. What makes this product so unique is its screen flexibility and installation ease, within just three steps the product is installed and ready for use. These wheeled stands with electrical height adjustment have continuous and silent height adjustment and an integrated screen bracket containing most VESA patterns, making it suitable for almost every display. The embedded VESA bracket has another special feature, it can be used as support for a Desktop PC at the back.