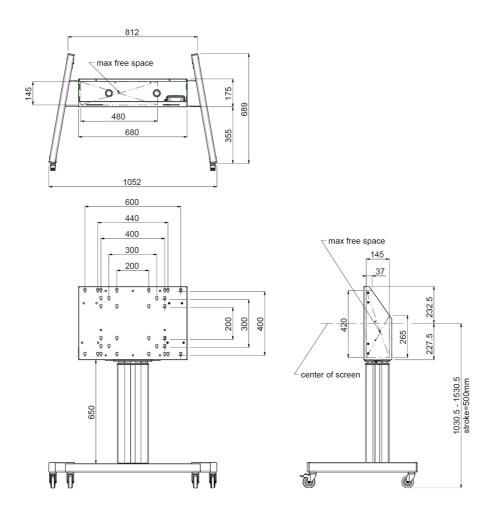

### **Features**

Minimum length: 1030 mm

Maximum length: 1530 mm (centre screen)

Weight: 40.00 kg Colour: Silver-Grey Maximum load: 120 kg

Screen position: Landscape, Portrait

Inch range: max. 70 inch
Mobile / fixed: Mobile

Bracket/interface: Included
Type bracket/interface: VESA
Range bracket/interface: 600-400