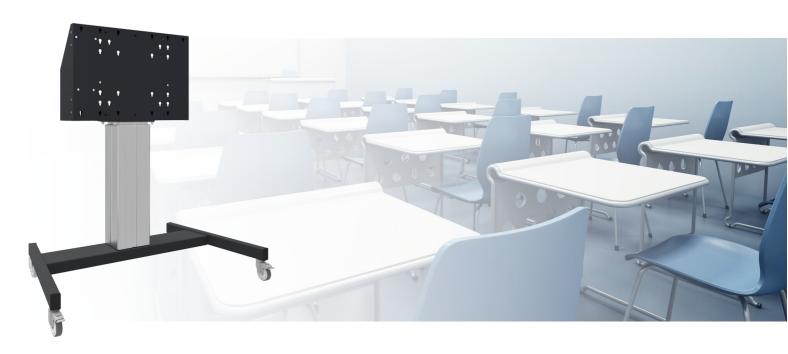

### Floor lift on wheels

062.7275 Floor lift on wheels for (touch-) flat screens max. 70 inch, 120 kg BLACK

Just recently we released products 062.7270 (silver-grey) and 062.7275 (black), motorized trolleys for Touch screens up to VESA 600-400 max. 120kg. What makes this product so unique is its screen flexibility and installation ease, within just three steps the product is installed and ready for use. These wheeled stands with electrical height adjustment have continuous and silent height adjustment and an integrated screen bracket containing most VESA patterns, making it suitable for almost every display. The embedded VESA bracket has another special feature, it can be used as support for a Desktop PC at the back.