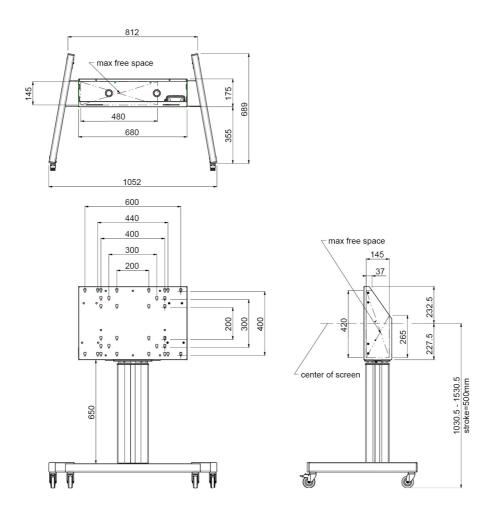

### **Features**

Minimum length: 1030 mm

Maximum length: 1530 mm (centre screen)

Weight: 40.00 kg Colour: Black

Maximum load: 120 kg

Screen position: Landscape, Portrait

Inch range: max. 70 inch
Mobile / fixed: Mobile

Bracket/interface: Included
Type bracket/interface: VESA
Range bracket/interface: 600-400