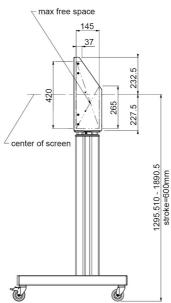

### **Features**

Minimum length: 1290 mm

Maximum length: 1890 mm (centre screen)

Weight: 52.00 kg Colour: Silver-Grey Maximum load: 120 kg

Screen position: Landscape, Portrait

Inch range: max. 90 inch
Mobile / fixed: Mobile