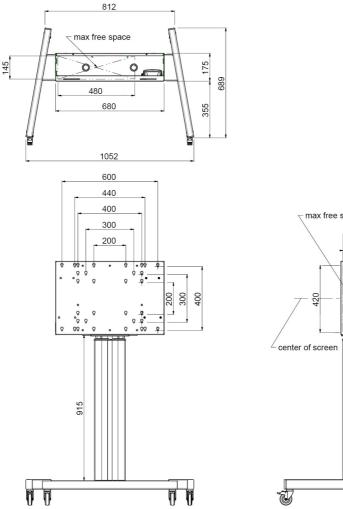

### **Features**

Minimum length: 1290 mm

Maximum length: 1890 mm (centre screen)

Weight: 52.00 kg Colour: Silver-Grey Maximum load: 120 kg

Screen position: Landscape, Portrait

Inch range: max. 90 inch
Mobile / fixed: Mobile

Bracket/interface: Included
Type bracket/interface: VESA
Range bracket/interface: 600-400