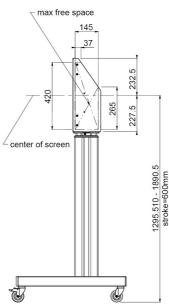

### **Features**

Minimum length: 1290 mm

Maximum length: 1890 mm (centre screen)

Weight: 52.00 kg Colour: Black

Maximum load: 120 kg

Screen position: Landscape, Portrait

Inch range: max. 90 inch
Mobile / fixed: Mobile