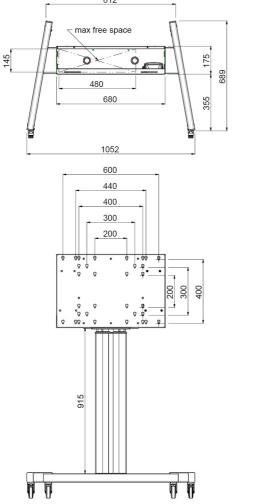

### **Features**

Minimum length: 1290 mm

Maximum length: 1890 mm (centre screen)

Weight: 52.00 kg Colour: Black

Maximum load: 120 kg

Screen position: Landscape, Portrait

Inch range: max. 90 inch
Mobile / fixed: Mobile

Bracket/interface: Included
Type bracket/interface: VESA
Range bracket/interface: 600-400