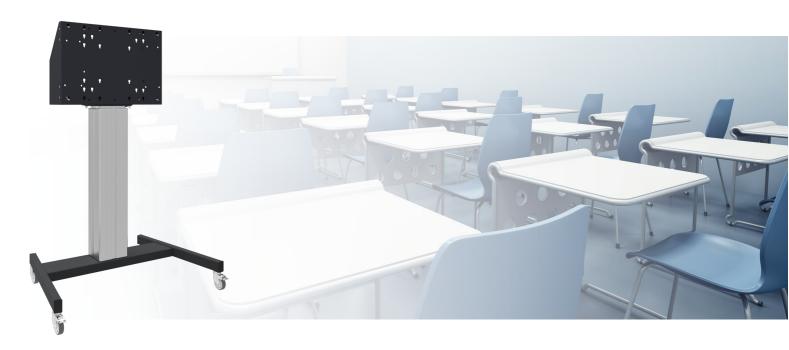

#### 062.7295 Floor lift XL on wheels for (touch-) flat screens max. 90 inch, 120 kg BLACK

Just recently we released products 062.7290 (silver-grey) and 062.7295 (black), motorized trolleys for Touch screens up to VESA 600-400 max. 120kg. What makes this product so unique is its screen flexibility and installation ease, within just three steps the product is installed and ready for use. These wheeled stands with electrical height adjustment have continuous and silent height adjustment and an integrated screen bracket containing most VESA patterns, making it suitable for almost every display. The embedded VESA bracket has another special feature, it can be used as support for a Desktop PC at the back.

### **Features**

Minimum length: 1290 mm

Maximum length: 1890 mm (centre screen)

Weight: 52.00 kg Colour: Black

Maximum load: 120 kg

Screen position: Landscape, Portrait

Inch range: max. 90 inch
Mobile / fixed: Mobile