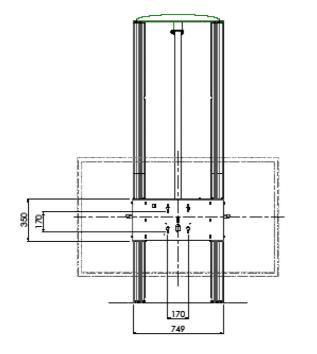

## Features

Minimum length: 700 mm Maximum length: 2140 mm (centre screen) Weight: 275.00 kg Colour: Dark grey, Aluminium Maximum load: 120 kg Screen position: Landscape, Portrait Inch range: 65 - 70 inch Mobile / fixed: Fixed Height adjustment: Electrical Bracket/interface: Excluded Type bracket/interface: Four-point coupling Cable duct: 15, 35, 15 mm Ø