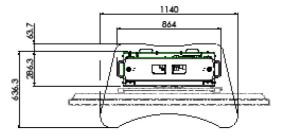

## Features

Minimum length: 700 mm Maximum length: 2140 mm (centre screen) Weight: 275.00 kg Colour: Dark grey, Aluminium Maximum load: 120 kg Screen position: Landscape, Portrait Inch range: 65 - 70 inch Mobile / fixed: Fixed Height adjustment: Electrical Bracket/interface: Excluded Type bracket/interface: Four-point coupling Cable duct: 15, 35, 15 mm Ø