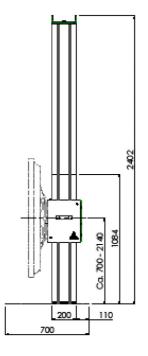

## Features

Minimum length: 700 mm Maximum length: 2140 mm (centre screen) Weight: 275.00 kg Colour: Dark grey, Aluminium Maximum load: 120 kg Screen position: Landscape, Portrait Inch range: 65 - 70 inch Mobile / fixed: Fixed Height adjustment: Electrical Bracket/interface: Excluded Type bracket/interface: Four-point coupling Cable duct: 15, 35, 15 mm Ø