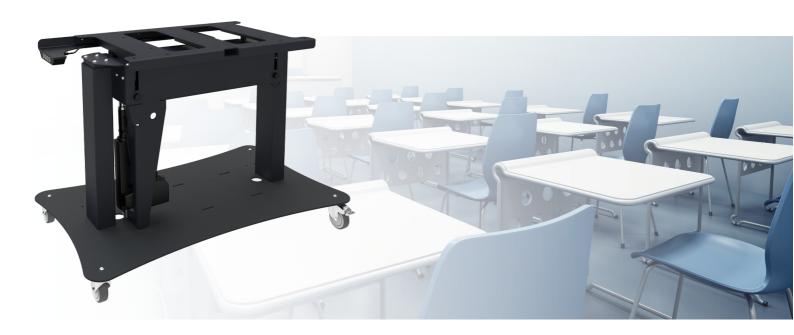

#### 062.7650 Tip & Touch stand (motorized tip function) Height adjustment = 660-1320 mm

This product has specifically been developed for touch screens which would be used in the table position; we call it the Tip & Touch stand. This wheeled stand has electrical height adjustment from 660-1320 mm (table height). The Tip & Touch stand is available with a tip function by gas spring or an electrical tip function. Furthermore the head of the stand contains a fixed bracket with most VESA-patterns integrated. In the baseplate two sets of mounting holes are integrated. The first is position 1: This solutions is suitable for mounting screens up to 30 kg. Mounting the lift in position 2, screens up to 60 kg can be attached. Please note: Check if your display/flat screen is suitable for horizontal use

### Features

Minimum length: 660 mm Maximum length: 1320 mm (table height) Weight: 66.00 kg Colour: Black Maximum load: 60 kg Screen position: Landscape Inch range: 32 - 50 inch, 50 - 65 inch Mobile / fixed: Mobile Bracket/interface: Included Type bracket/interface: VESA Range bracket/interface: VESA 200, 400, 600-400 Tilt function: 90 ° Other information: Tip function: Motorized