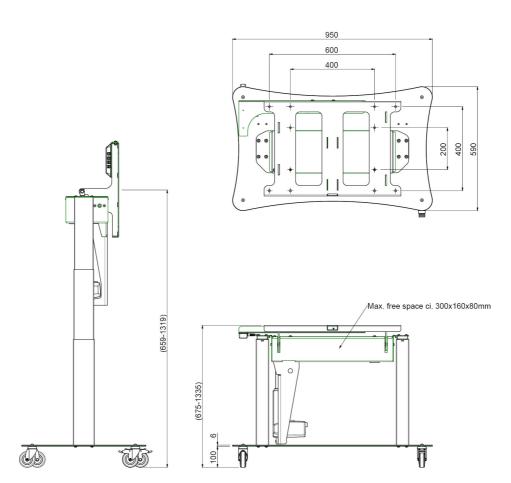

#### 062.7650 Tip & Touch stand (motorized tip function) Height adjustment = 660-1320 mm

This product has specifically been developed for touch screens which would be used in the table position; we call it the Tip & Touch stand. This wheeled stand has electrical height adjustment from 660-1320 mm (table height). The Tip & Touch stand is available with a tip function by gas spring or an electrical tip function. Furthermore the head of the stand contains a fixed bracket with most VESA-patterns integrated. In the baseplate two sets of mounting holes are integrated. The first is position 1: This solutions is suitable for mounting screens up to 30 kg. Mounting the lift in position 2, screens up to 60 kg can be attached. Please note: Check if your display/flat screen is suitable for horizontal use

### Features

Minimum length: 660 mm Maximum length: 1320 mm (table height) Weight: 66.00 kg Colour: Black Maximum load: 60 kg Screen position: Landscape Inch range: 32 - 50 inch, 50 - 65 inch Mobile / fixed: Mobile Bracket/interface: Included Type bracket/interface: VESA Range bracket/interface: VESA 200, 400, 600-400 Tilt function: 90 ° Other information: Tip function: Motorized