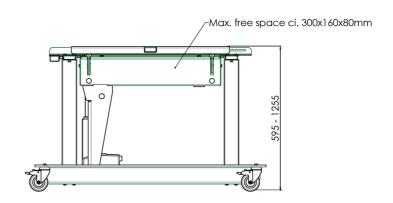

#### **Features**

**Minimum length:** 581-595 mm (centre/bottom flat panel) **Maximum length:** 1251-1255 mm (centre/bottom flat panel)

**Weight:** 75.00 kg **Colour:** Black

Maximum load: 60 kg Screen position: Landscape

Tilt function: 90°

**Other information:** Tip function: Electrical Standard equipped with anti-collision