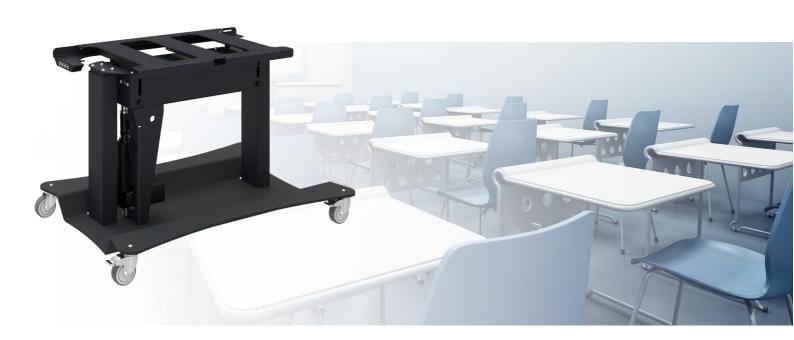

#### 062.7660 Tip & Touch stand (electric tip function) (H595/1255mm) 60 kg

This product has specifically been developed for touch screens which would be used in the table position extra low; we call it the Tip & Touch stand. This wheeled stand has electrical height adjustment from 595-1255mm (table height). The Tip & Touch stand is available with a tip function by gas spring or an electrical tip function. Furthermore the head of the stand contains a fixed bracket with most VESA-patterns integrated. Screens up to 60 kg can be attached. Please note: Check if your display/flat screen is suitable for horizontal use