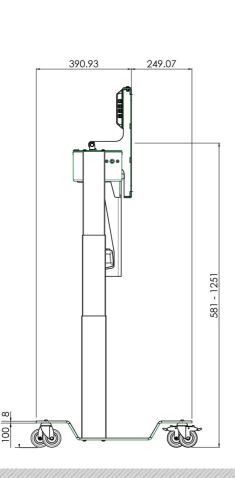

#### **Features**

**Minimum length:** 581-595 mm (centre/bottom flat panel) **Maximum length:** 1251-1255 mm (centre/bottom flat panel)

**Weight:** 75.00 kg **Colour:** Black

Maximum load: 60 kg Screen position: Landscape

**Inch range:** 32 - 50 inch, 50 - 65 inch

Mobile / fixed: Mobile

Height adjustment: Electrical 660 mm, speed up to 38 mm/s

**Bracket/interface:** Included **Type bracket/interface:** VESA

Range bracket/interface: VESA 200, 400, 600-400

Tilt function: 90°

**Other information:** Tip function: Electrical Standard equipped with anti-collision