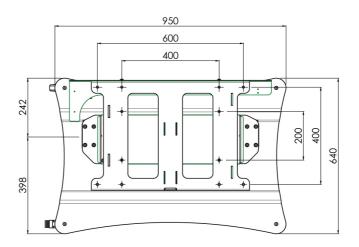

**Inch range:** 32 - 50 inch, 50 - 65 inch

Mobile / fixed: Mobile

Height adjustment: Electrical 660 mm, speed up to 38 mm/s

**Bracket/interface:** Included **Type bracket/interface:** VESA

Range bracket/interface: VESA 200, 400, 600-400