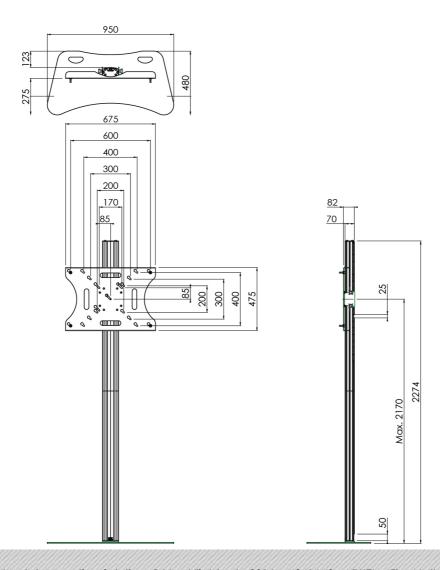

#### 062.8045-225 Fully divisible stand 2250mm (Light Series) incl. bracket max 600x400

The SmartMetals fully divisible stand is particularly suitable for rental applications. Due to the stand being divided in 4 parts: the base plate, the column in two parts of 1125 mm and the VESA bracket, the stand and the screen can be transported compact in a flightcase. Furthermore this stand has three separate cable ducts, the flat panel can be fastened by means of coupling bolts and it can be installed without using any tools.

### **Features**

Maximum length: 2170 mm (centre flat panel)

**Weight:** 43.00 kg

**Colour:** Dark grey, Aluminium **Maximum load:** 28 kg

Screen position: Landscape, Portrait

Inch range: Max. 55 inch

Mobile / fixed: Fixed

**Bracket/interface:** Included **Type bracket/interface:** VESA

Range bracket/interface: Max. VESA 600-400

Cable duct: 35 x 15 mm