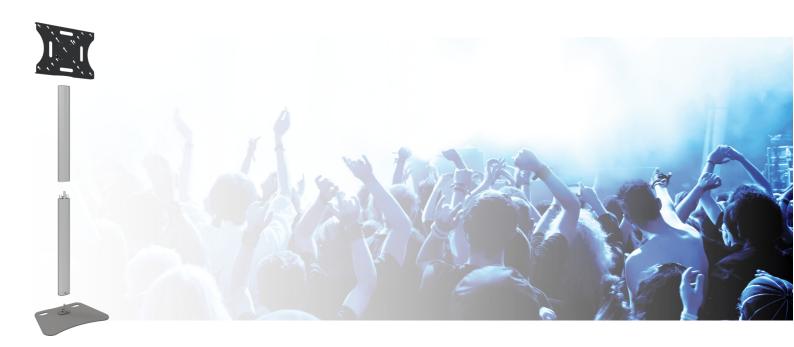

#### 062.8045 Fully divisible stand (Light Series) incl. bracket max. VESA 600x400

The SmartMetals fully divisible stand is particularly suitable for rental applications. Due to the stand being divided in 4 parts: the base plate, the column in two parts of 95cm and the VESA bracket, the stand and the screen can be transported compact in a flightcase. Furthermore the flat panel can be fastened by means of coupling bolts and it can be installed without using any tools.