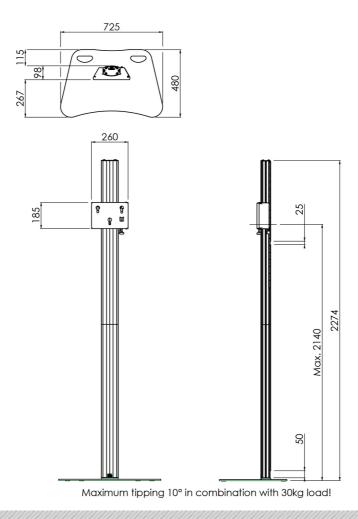

#### **Features**

Maximum length: 2140 mm

**Weight:** 32.00 kg

Colour: Dark grey, Aluminium

Maximum load: 30 kg

Screen position: Landscape, Portrait

Inch range: Max. 55 inch

Mobile / fixed: Fixed

Height adjustment: Manual

**Bracket/interface:** Excluded

Type bracket/interface: Three-point coupling Mounting system: Three-point coupling

Cable duct: 35 x 15 mm Ø