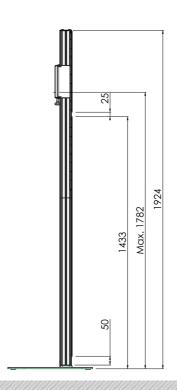

#### 062.8050 Fully divisible stand (Light Series) for flat panels max. 55 inch 30 kg

The SmartMetals light series stands are especially suitable for mounting light weight displays. The solutions are of identical quality as you are used from SmartMetals, but lightweight and especially developed for mounting lighter displays. Due to the stand being divided in 4 parts: the base plate, the column in two parts of 95cm and the stand head, the stand and the screen can be transported compact in a flightcase. Furthermore the screen can be protected from theft by means of a padlock and it can be installed without using any tools. A screen mount with three point coupling bolts should be added, which can be chosen by looking at the weight and mounting pattern of the screen.

### **Features**

Maximum length: 1919 mm

**Weight:** 26.00 kg

**Colour:** Dark grey, Aluminium **Maximum load:** 30 kg

Screen position: Landscape, Portrait

Inch range: max. 55 inch Mobile / fixed: Fixed

Bracket/interface: Excluded