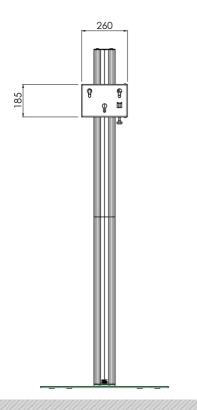

#### 062.8050 Fully divisible stand (Light Series) for flat panels max. 55 inch 30 kg

The SmartMetals light series stands are especially suitable for mounting light weight displays. The solutions are of identical quality as you are used from SmartMetals, but lightweight and especially developed for mounting lighter displays. Due to the stand being divided in 4 parts: the base plate, the column in two parts of 95cm and the stand head, the stand and the screen can be transported compact in a flightcase. Furthermore the screen can be protected from theft by means of a padlock and it can be installed without using any tools. A screen mount with three point coupling bolts should be added, which can be chosen by looking at the weight and mounting pattern of the screen.

### **Features**

Maximum length: 1919 mm

**Weight:** 26.00 kg

**Colour:** Dark grey, Aluminium **Maximum load:** 30 kg

Screen position: Landscape, Portrait

Inch range: max. 55 inch Mobile / fixed: Fixed

Bracket/interface: Excluded