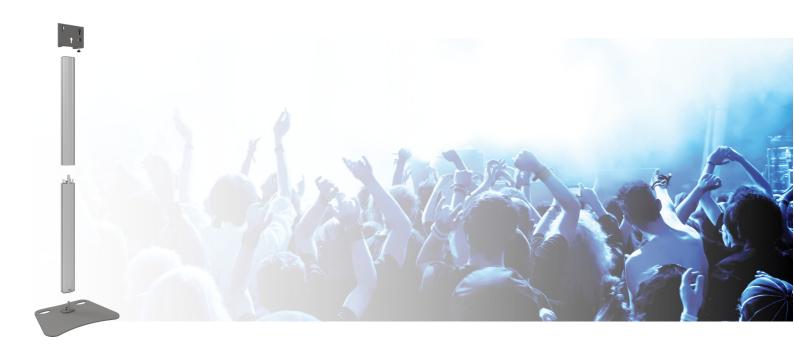

#### 062.8050 Fully divisible stand (Light Series) for flat panels max. 55 inch 30 kg

The SmartMetals light series stands are especially suitable for mounting light weight displays. The solutions are of identical quality as you are used from SmartMetals, but lightweight and especially developed for mounting lighter displays. Due to the stand being divided in 4 parts: the base plate, the column in two parts of 95cm and the stand head, the stand and the screen can be transported compact in a flightcase. Furthermore the screen can be protected from theft by means of a padlock and it can be installed without using any tools. A screen mount with three point coupling bolts should be added, which can be chosen by looking at the weight and mounting pattern of the screen.