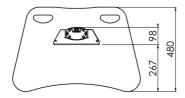

#### 062.8050 Fully divisible stand (Light Series) for flat panels max. 55 inch 30 kg

The SmartMetals light series stands are especially suitable for mounting light weight displays. The solutions are of identical quality as you are used from SmartMetals, but lightweight and especially developed for mounting lighter displays. Due to the stand being divided in 4 parts: the base plate, the column in two parts of 95cm and the stand head, the stand and the screen can be transported compact in a flightcase. Furthermore the screen can be protected from theft by means of a padlock and it can be installed without using any tools. A screen mount with three point coupling bolts should be added, which can be chosen by looking at the weight and mounting pattern of the screen.

### **Features**

Maximum length: 1919 mm

**Weight:** 26.00 kg

**Colour:** Dark grey, Aluminium **Maximum load:** 30 kg

Screen position: Landscape, Portrait

Inch range: max. 55 inch Mobile / fixed: Fixed

Bracket/interface: Excluded