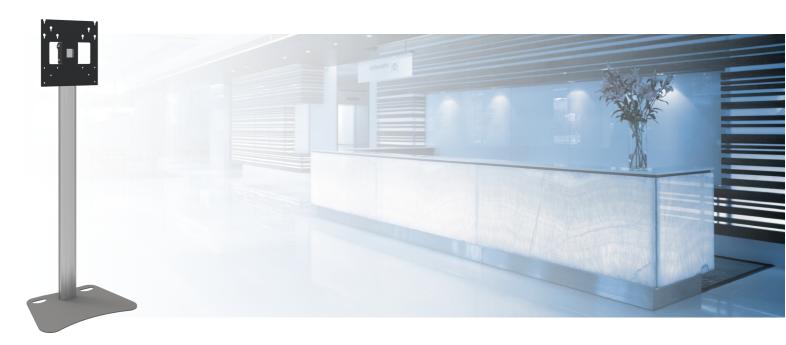

#### 062.8244 Stand (Light Series) incl. bracket max. VESA 400 for flat panels max. 55 inch, 30 kg

The SmartMetals light series stands are especially suitable for mounting light weight displays. The solutions are of identical quality as you are used from SmartMetals, but lightweight and especially developed for mounting lighter displays. For permanent installation this results in a complete set; consisting of a base plate, column and interface for your display. We have several accessories available as a laptop support and an expansion set to VESA 600-400. At this moment to be used especially for portrait, but we will soon introduce an improved set also for landscape use.