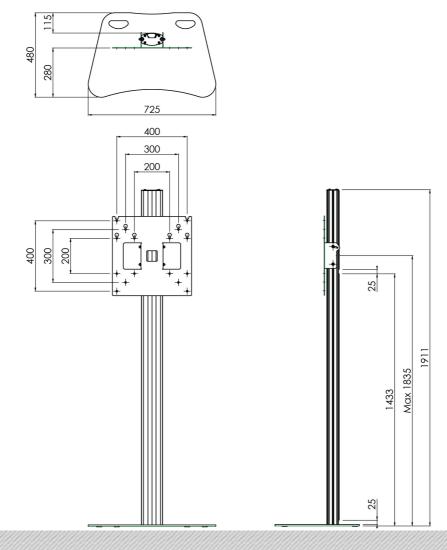

#### **Features**

Maximum length: 1839 mm (centre VESA pattern)

Weight: 24.50 kg

**Colour:** Dark grey, Aluminium **Maximum load:** 30 kg

Screen position: Landscape, Portrait

Inch range: max. 55 inch

Mobile / fixed: Fixed

Height adjustment: Manual Bracket/interface: Included Type bracket/interface: VESA

Range bracket/interface: VESA 200, 300, 400 - 200, 400

Cable duct: 35 x 15 mm