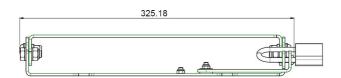

## Features

Weight: 4.10 kg Colour: Black

Maximum load: 80 kg

Screen position: Landscape, Portrait

Tilt function: +5° till -13°

Other information: Excl. Doughty Trigger Clamps (2x 003.1128)