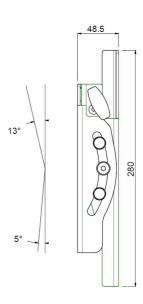

## Features

Weight: 4.10 kg Colour: Black

Maximum load: 80 kg

Screen position: Landscape, Portrait

Tilt function: +5° till -13°

Other information: Excl. Doughty Trigger Clamps (2x 003.1128)