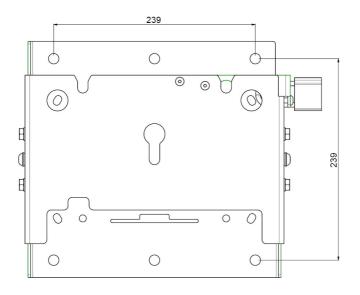

#### 063.0460 Tiltable wall - truss attachment

For temporary installation of a screen to the wall, the screen must be fitted with a bracket with three-point coupling and a wall-truss module. The wall-truss module can be mounted to the wall and has three "keyholes" in which the bracket (fitted with coupling bushes) is hung. Both horizontally and vertically a hole pattern for 30 cm truss is integrated, with 2 trigger clamps the module can be fixed to the truss. Lockable with a padlock (optional).

## Features

Weight: 4.10 kg Colour: Black

Maximum load: 80 kg

Screen position: Landscape, Portrait

Tilt function: +5° till -13°

Other information: Excl. Doughty Trigger Clamps (2x 003.1128)