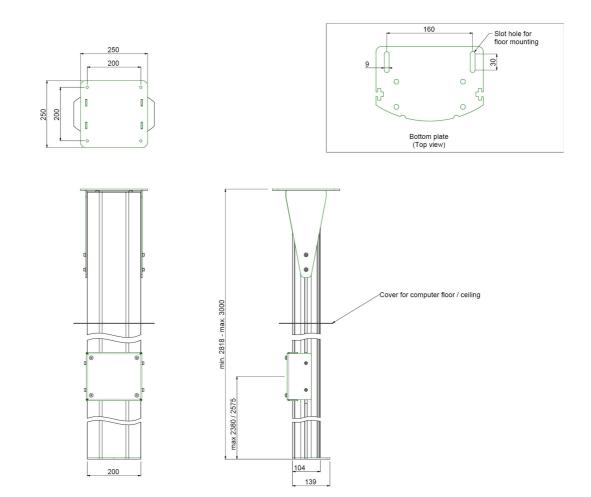

#### 063.0850 Floor to ceiling column 3000mm for flat panels max. 90 inch, 100 kg

Some locations have walls for which the screen plus wall mount are too heavy for installation. The regular flat screen stand will be implemented here in most cases, but it is taking up a lot of space. SmartMetals therefore developed a room-saving solution, based upon the design of our stand, but then mounted to the floor and fastened to the ceiling. This solution allows the weight of the screen to be strained on the floor. A max. weight of 100kg can be mounted to the stand head. One of the following screen mounts should be added: 052.1000/.2000/.6000, which can be chosen based upon the weight and mounting pattern of the screen.

## Features

Maximum length: 3000 mm Weight: 31.00 kg Colour: Aluminium Maximum load: 100 kg Screen position: Landscape, Portrait Inch range: max. 90 inch Height adjustment: Manual Bracket/interface: Excluded Type bracket/interface: Universal Mounting system: 170 x 140 mm Cable duct: 25 mm Ø