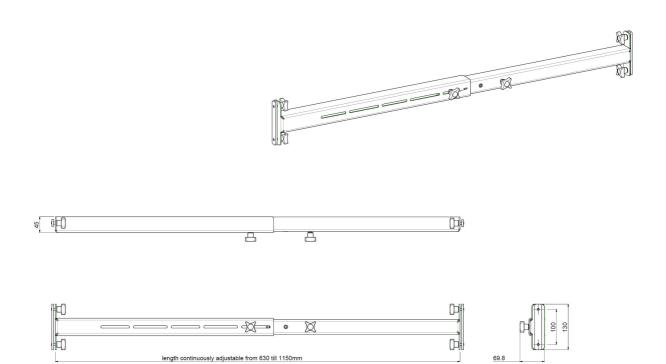

#### 063.0900 Stabilizing bar for flat panels 40 inch - 55 inch

By connecting the fully divisible stands with our stabilizing bar (063.0900) the set will offer a strong and easy to build up VideoWall construction. SmartMetals advises to use 2 bars in between two stands with a 2x2 VideoWall configuration. For a 3x3 VideoWall configuration in between stands 2 pieces as well, in total 4 pieces. Where required a stand extension piece of 95 cm (063.0295) is available to lengthen the stands to 285 cm. A stand head with four point coupling mounting system (063.1025) can be added, as a tilt function of +1° till -4° is integrated to help levelling the displays on the stand. The displays can be fitted with brackets with three point coupling (063.03xx), which by adding the additional coupling bolt can be used as four point coupling mounting system.

### Features

Minimum length: 630 mm Maximum length: 1150 mm

Weight: 4.50 kg

Colour: Dark grey Inch range: 40 - 55 inch

Other information: Display width max. 1350 mm