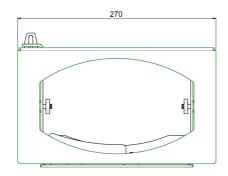

#### 063.1025 Stand head, single construction with tilt function (incl. 063.1035 20mm 1x)

This stand head with four point coupling mounting system is especially developed for our fully divisible stands which are used in a VideoWall configuration. A bracket with three point coupling can be added, which by adding the additional coupling bolt can be used as four point coupling mounting system. A tilt function of  $+1^{\circ}$  till  $-4^{\circ}$  is integrated which helps to level the displays on the stand. By connecting the stands with our stabilizing bars (063.0900) the set will offer a strong and easy to build up VideoWall construction. For a 3x3 configuration a stand extension piece of 95 cm (063.0295) is available to lengthen the columns to 285 cm.

### **Features**

**Weight:** 7.35 kg **Colour:** Dark grey **Maximum load:** 85 kg

Screen position: Landscape, Portrait

Inch range: 40 - 65 inch

Type bracket/interface: VESA

Tilt function: +1° till -4°

Mounting system: Four-point coupling & three-point coupling