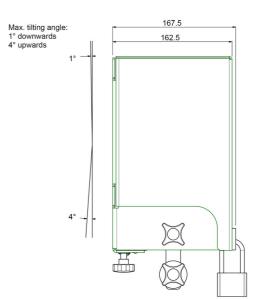

#### 063.1025 Stand head, single construction with tilt function (incl. 063.1035 20mm 1x)

This stand head with four point coupling mounting system is especially developed for our fully divisible stands which are used in a VideoWall configuration. A bracket with three point coupling can be added, which by adding the additional coupling bolt can be used as four point coupling mounting system. A tilt function of  $+1^{\circ}$  till  $-4^{\circ}$  is integrated which helps to level the displays on the stand. By connecting the stands with our stabilizing bars (063.0900) the set will offer a strong and easy to build up VideoWall construction. For a 3x3 configuration a stand extension piece of 95 cm (063.0295) is available to lengthen the columns to 285 cm.

### **Features**

**Weight:** 7.35 kg **Colour:** Dark grey **Maximum load:** 85 kg

Screen position: Landscape, Portrait

Inch range: 40 - 65 inch

Type bracket/interface: VESA

Tilt function: +1° till -4°

Mounting system: Four-point coupling & three-point coupling