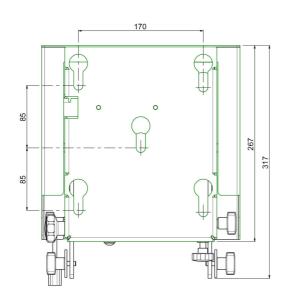

#### 063.1025 Stand head, single construction with tilt function (incl. 063.1035 20mm 1x)

This stand head with four point coupling mounting system is especially developed for our fully divisible stands which are used in a VideoWall configuration. A bracket with three point coupling can be added, which by adding the additional coupling bolt can be used as four point coupling mounting system. A tilt function of  $+1^{\circ}$  till  $-4^{\circ}$  is integrated which helps to level the displays on the stand. By connecting the stands with our stabilizing bars (063.0900) the set will offer a strong and easy to build up VideoWall construction. For a 3x3 configuration a stand extension piece of 95 cm (063.0295) is available to lengthen the columns to 285 cm.

### **Features**

**Weight:** 7.35 kg **Colour:** Dark grey **Maximum load:** 85 kg

Screen position: Landscape, Portrait

Inch range: 40 - 65 inch

Type bracket/interface: VESA

Tilt function: +1° till -4°

Mounting system: Four-point coupling & three-point coupling