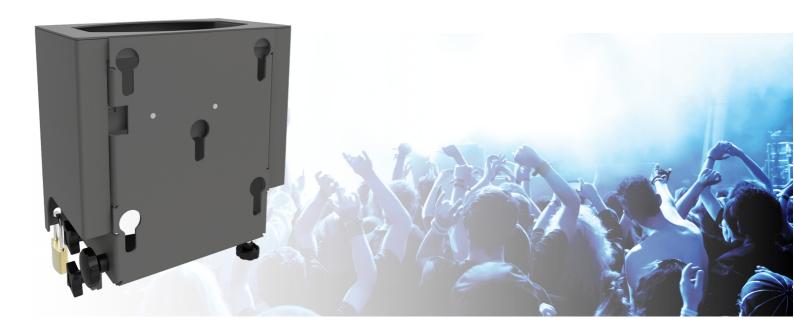

#### 063.1025 Stand head, single construction with tilt function (incl. 063.1035 20mm 1x)

This stand head with four point coupling mounting system is especially developed for our fully divisible stands which are used in a VideoWall configuration. A bracket with three point coupling can be added, which by adding the additional coupling bolt can be used as four point coupling mounting system. A tilt function of  $+1^{\circ}$  till  $-4^{\circ}$  is integrated which helps to level the displays on the stand. By connecting the stands with our stabilizing bars (063.0900) the set will offer a strong and easy to build up VideoWall construction. For a 3x3 configuration a stand extension piece of 95 cm (063.0295) is available to lengthen the columns to 285 cm.

### **Features**

**Weight:** 7.35 kg **Colour:** Dark grey **Maximum load:** 85 kg

Screen position: Landscape, Portrait

Inch range: 40 - 65 inch

Type bracket/interface: VESA

Tilt function: +1° till -4°

Mounting system: Four-point coupling & three-point coupling