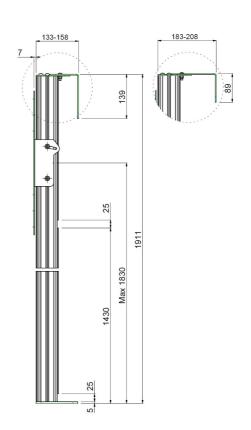

### Features

Maximum length: 1830 mm (centre screen) Weight: 12.50 kg Colour: Aluminium Maximum load: 50 kg Screen position: Landscape, Portrait Mobile / fixed: Fixed Bracket/interface: Included Type bracket/interface: VESA Range bracket/interface: VESA 200, 300, 400 - 200, 400 Cable duct: 35 x 15 mm Other information: Available in other lengths