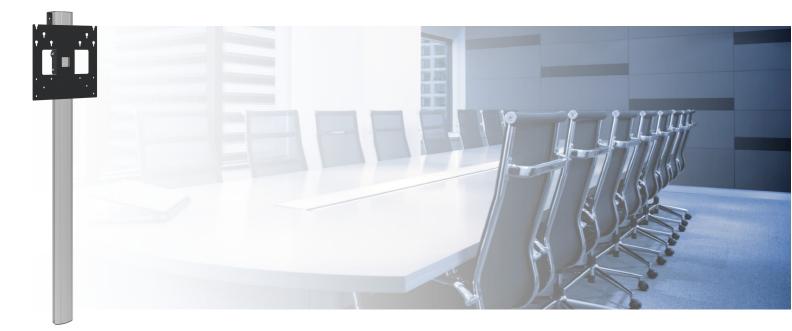

#### 063.8800-144 Floor to wall column (Light Series) incl. bracket max. VESA 400

Thanks to new techniques monitors are becoming lighter and cheaper. The solid and reliable floor supports from SmartMetals are suitable for these monitors; but to better fit the current monitor weight and price levels SmartMetals has developed a new series Light stands. Alike the monitors lightweight, inexpensive but as solid and reliable as you are used from SmartMetals. SmartMetals developed a room-saving solution, based upon the design of our stand, but then mounted to the floor and fastened to the wall. This solution allows the weight of the screen to be strained on the floor.