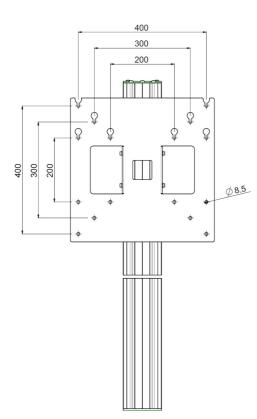

### Features

Maximum length: 1830 mm (centre screen) Weight: 12.50 kg Colour: Aluminium Maximum load: 50 kg Screen position: Landscape, Portrait Mobile / fixed: Fixed Bracket/interface: Included Type bracket/interface: VESA Range bracket/interface: VESA 200, 300, 400 - 200, 400 Cable duct: 35 x 15 mm Other information: Available in other lengths