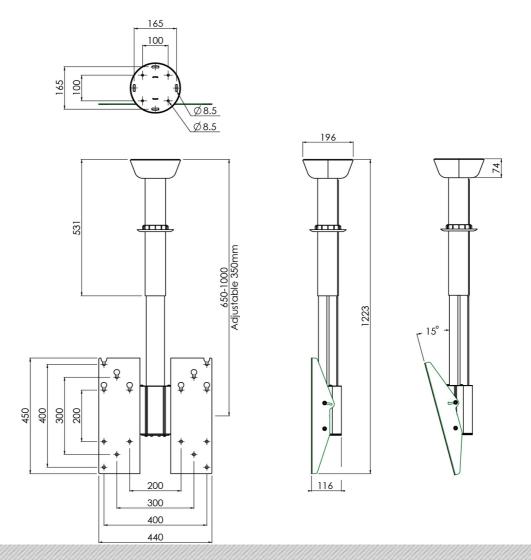

#### **Features**

Minimum length: 650 mm (centre VESA)

Maximum length: 1000 mm (centre VESA)

**Weight:** 11.00 kg **Colour:** Black

Maximum load: 80 kg (70 inch)

Screen position: Landscape, Portrait

Inch range: Max. 70 inch

Height adjustment: 350 mm Bracket/interface: Included Type bracket/interface: VESA

Rotation:  $-90^{\circ} + 90^{\circ}$ 

Range bracket/interface: VESA 200, 300, 400-200 & 400

Tilt function: + 15°
Cable duct: 24 x 16 mm