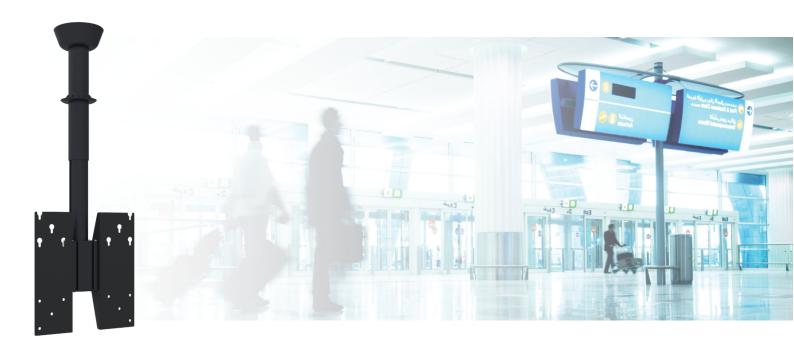

#### 072.3100B-144 Ceiling mount BLACK till max. 1000mm incl. bracket VESA 400

The 072.3xxx ceiling mounts for monitors have been developed for mounting flat panels up to 70 inch, 80 kg. This Heavy Duty ceiling mount consists of a separate ceiling part to which a telescopic aluminium column of diverse lengths is fastened. Depending on flat panel you could choose for a solution with a fixed VESA pattern, a separate universal mount and or back-to-back system. The telescopic column combined with the standard present tiltable and rotating flat panel mount, saves installation time and simplifies installation on location.

The cabling could be run through the column. The whole series is delivered incl. a cover for the hole in the suspended ceiling and a cover to finish the ceiling mount. The serie products are available in black as well as in white.