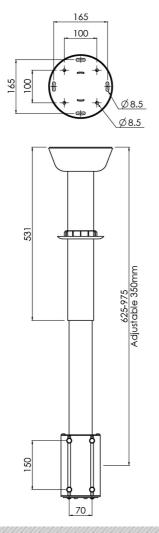

#### **Features**

**Minimum length:** 625 mm (centre VESA) **Maximum length:** 975 mm (centre VESA)

Weight: 6.60 kg Colour: Black

Maximum load: 80 kg (70 inch)
Screen position: Landscape, Portrait

Inch range: Max. 70 inch Height adjustment: 310 mm Type bracket/interface: Universal

Rotation: -90° + 90° Cable duct: 24 x 16 mm