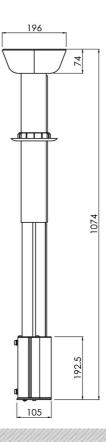

#### **Features**

**Minimum length:** 625 mm (centre VESA) **Maximum length:** 975 mm (centre VESA)

Weight: 6.60 kg Colour: Black

Maximum load: 80 kg (70 inch)
Screen position: Landscape, Portrait

Inch range: Max. 70 inch Height adjustment: 310 mm Type bracket/interface: Universal

Rotation: -90° + 90° Cable duct: 24 x 16 mm