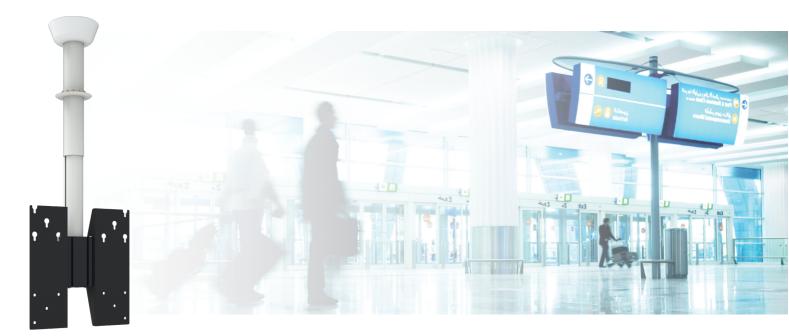

#### 072.3100W-144 Ceiling mount WHITE till max. 1000mm incl. bracket VESA 400

The 072.3xxx ceiling mounts for monitors have been developed for mounting flat panels up to 70 inch, 80 kg. This Heavy Duty ceiling mount consists of a separate ceiling part to which a telescopic aluminium column of diverse lengths is fastened. Depending on flat panel you could choose for a solution with a fixed VESA pattern, a separate universal mount and or back-to-back system. The telescopic column combined with the standard present tiltable and rotating flat panel mount, saves installation time and simplifies installation on location.

The cabling could be run through the column. The whole series is delivered incl. a cover for the hole in the suspended ceiling and a cover to finish the ceiling mount. The serie products are available in black as well as in white.