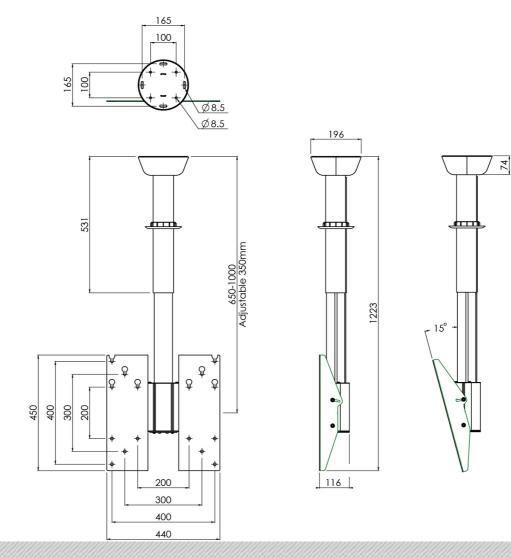

#### Features

Minimum length: 650 mm (centre VESA) Maximum length: 1000 mm (centre VESA) Weight: 11.00 kg Colour: White, Black Maximum load: 80 kg (70 inch) Screen position: Landscape, Portrait Inch range: Max. 70 inch Bracket/interface: Included Type bracket/interface: VESA Rotation: -90° + 90° Range bracket/interface: VESA 200, 300, 400-200 & 400 Till function: + 15° Cable duct: 24 x 16 mm