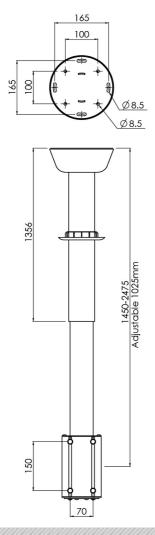

#### **Features**

Minimum length: 1450 mm (centre VESA)

Maximum length: 2475 mm (centre VESA)

**Weight:** 10.70 kg **Colour:** Black

Maximum load: 80 kg (70 inch)
Screen position: Landscape, Portrait

Inch range: Max. 70 inch Height adjustment: 1000 mm Bracket/interface: Excluded Type bracket/interface: Universal

Rotation: -90° + 90° Cable duct: 24 x 16 mm