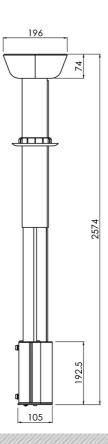

#### **Features**

Minimum length: 1450 mm (centre VESA)

Maximum length: 2475 mm (centre VESA)

**Weight:** 10.70 kg **Colour:** Black

Maximum load: 80 kg (70 inch)
Screen position: Landscape, Portrait

Inch range: Max. 70 inch Height adjustment: 1000 mm Bracket/interface: Excluded Type bracket/interface: Universal

Rotation: -90° + 90° Cable duct: 24 x 16 mm