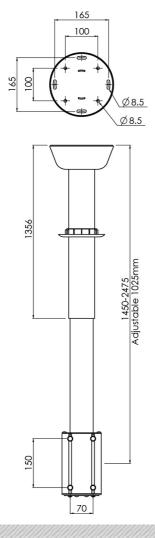

#### **Features**

Minimum length: 1450 mm (centre VESA)

Maximum length: 2475 mm (centre VESA)

**Weight:** 10.70 kg **Colour:** White, Black

Maximum load: 80 kg (70 inch)
Screen position: Landscape, Portrait

Inch range: Max. 70 inch
Height adjustment: 1000 mm
Bracket/interface: Excluded
Type bracket/interface: Universal

Rotation: -90° + 90° Cable duct: 24 x 16 mm