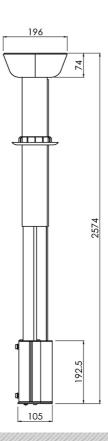

#### **Features**

Minimum length: 1450 mm (centre VESA)

Maximum length: 2475 mm (centre VESA)

**Weight:** 10.70 kg **Colour:** White, Black

Maximum load: 80 kg (70 inch)
Screen position: Landscape, Portrait

Inch range: Max. 70 inch
Height adjustment: 1000 mm
Bracket/interface: Excluded
Type bracket/interface: Universal

Rotation: -90° + 90° Cable duct: 24 x 16 mm