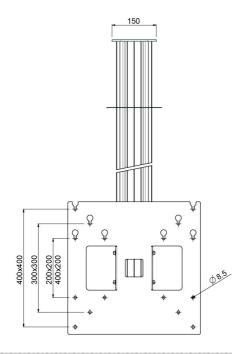

#### 072.8200-144 Ceiling mount 2 metre (light series) incl. bracket VESA 400

The light series ceiling mounts are specifically developed for mounting light displays up to 30 kg to the ceiling. Each ceiling mount consists of a ceiling plate with an aluminium column of 1, 2 and 3 metre attached; which can easily be shortened in length. A white ceiling ring will cover the hole made in the suspended ceiling. A screen mount with most common VESA pattern is supplied and has a tilt function of 15°. Cables can be nicely concealed in the cable duct.

### Features

Maximum length: 2000 mm Weight: 16.50 kg Colour: Dark grey, Aluminium Maximum load: 30 kg Screen position: Landscape, Portrait Inch range: Max. 55 inch Bracket/interface: Included Type bracket/interface: VESA Range bracket/interface: VESA 200, 300, 400 - 200, 400 Till function: Max. 15° Cable duct: 35 x 15 mm