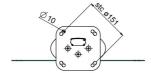

#### 072.8200-144 Ceiling mount 2 metre (light series) incl. bracket VESA 400

The light series ceiling mounts are specifically developed for mounting light displays up to 30 kg to the ceiling. Each ceiling mount consists of a ceiling plate with an aluminium column of 1, 2 and 3 metre attached; which can easily be shortened in length. A white ceiling ring will cover the hole made in the suspended ceiling. A screen mount with most common VESA pattern is supplied and has a tilt function of 15°. Cables can be nicely concealed in the cable duct.