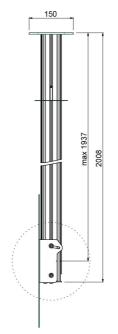

#### 072.8200-144 Ceiling mount 2 metre (light series) incl. bracket VESA 400

The light series ceiling mounts are specifically developed for mounting light displays up to 30 kg to the ceiling. Each ceiling mount consists of a ceiling plate with an aluminium column of 1, 2 and 3 metre attached; which can easily be shortened in length. A white ceiling ring will cover the hole made in the suspended ceiling. A screen mount with most common VESA pattern is supplied and has a tilt function of 15°. Cables can be nicely concealed in the cable duct.

### Features

Maximum length: 2000 mm Weight: 16.50 kg Colour: Dark grey, Aluminium Maximum load: 30 kg Screen position: Landscape, Portrait Inch range: Max. 55 inch Bracket/interface: Included Type bracket/interface: VESA Range bracket/interface: VESA 200, 300, 400 - 200, 400 Till function: Max. 15° Cable duct: 35 x 15 mm