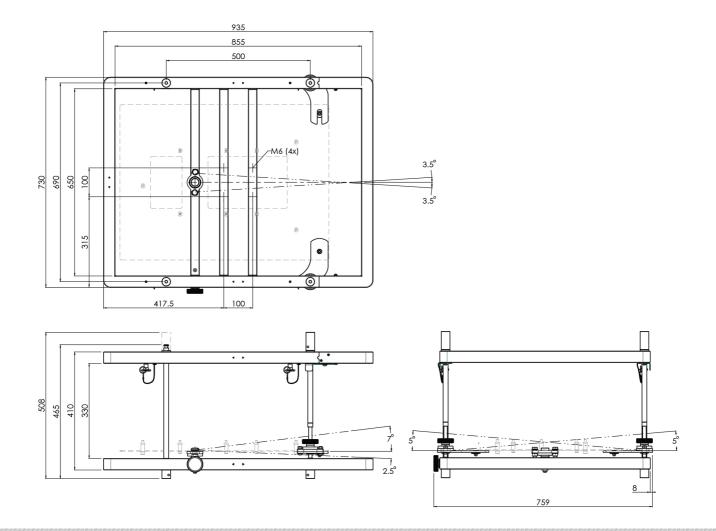

# Features

Maximum length: 820 mm Weight: 14.00 kg Colour: Black Maximum load: 96 kg Bracket/interface: Excluded Type bracket/interface: Projector specific Rotation: +3.5° till -3.5° Tilt function: +5° till -5° / +2.5° till -7° Other information: Max. stacked weight under top frame is 275 kg.