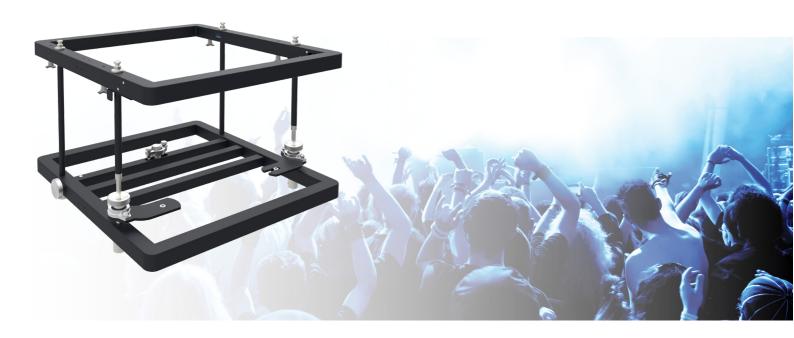

# Stack frame Aluminium

#### 112.5270 Stack frame Aluminium (Medium 270) Max. 590x820x270 (WxLxH)

Aluminium, lightweight, solid, fitted with a removable front, fine adjustment over 3 axes and still the most affordable frame on the market. This is the summary of a new line SmartMetals stack frames. The stack frames are available in different standard sizes and can be used independently by means of a projector specific adapter plate. By the removable front, all models can be combined with projectors which are fitted with ultra-short throw or wide angle lenses. The frames are connected easily and are fitted with a 100x100mm mounting pattern for an adjustable truss adapter (002.4600). Using the 112.1019 truss mounts the stack frames can also be installed for a floor as well as portrait projection.